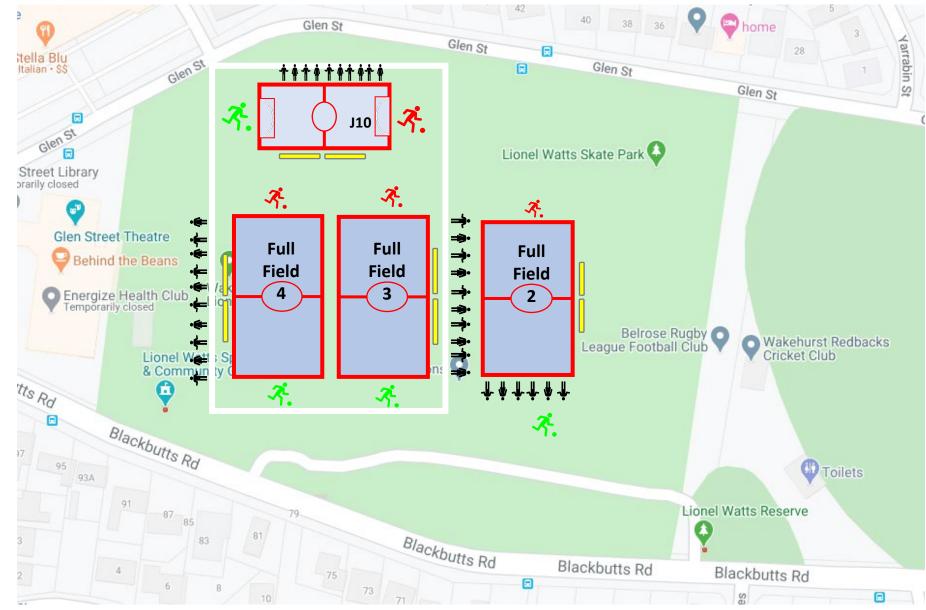

County Road Field (county) Forest Way, Belrose Club: Wakehurst FC





Cromer Park Fields (CRMR) 101 South Creek Road Dee Why





#### David Thomas Fields (DT) Sloane Cres, Manly Vale Club: Manly Vale FC





**Dee Why Oval** (DY)

Lismore Avenue, Dee Why

**Club: Dee Why FC** 





#### Georges Heights Oval (GHTS) Dominion Cres, Mosman Club: Mosman FC





#### LM Grahams Reserve (GRHM) Balgowlah Road, Fairlight Club: Brookvale FC





# Harbord Park Waratah St, Freshwater Club: Harbord Football Club





#### Hews Reserve (HEWS) Hews Parade, Belrose Club: Wakehurst FC





#### Killarney Oval (KLRNY) Starkey Street, Killarney Club: FKFC





#### Kitchener Park (KTCH) Pittwater Road, Mona Vale Club: Pittwater RSL FC





#### Lionel Watts Oval (LW) Blackbutts Road Club: Wakehurst FC





## Manly West Park Griffiths Street, Balgowlah Club: Seaforth FC





#### Melwood Oval (MELW) Melwood Avenue, Forestville Club: FKFC





#### Middle Head Oval (MHO) Middle Head Road, Mosman Club: Mosman FC





# Millers Reserve 28 Sloane Cres, Manly Vale Club: Manly Allambie FC







Narrabeen High School (NARRA HS) Pittwater Road, Narrabeen Club: Narrabeen FC







Passmore Reserve (PASS)

Campbell Parade, Manly Vale Club: St Augustines





### Seaforth Ovals (SFTH)

Wakehurst Parkway, Seaforth

Bluff

**Club: Seaforth FC** 



SPECTATOR AREA Social distancing of 1.5m

HOME TEAM assembly point

AWAY TEAM assembly point

TECHNICAL AREA

Get in, warm-up/play & get out

St Matthews Farm Reserve (STMAT) Cromer **Club: CC Strikers FC** 

SPECTATOR AREA

**TECHNICAL AREA** 

Get in, war