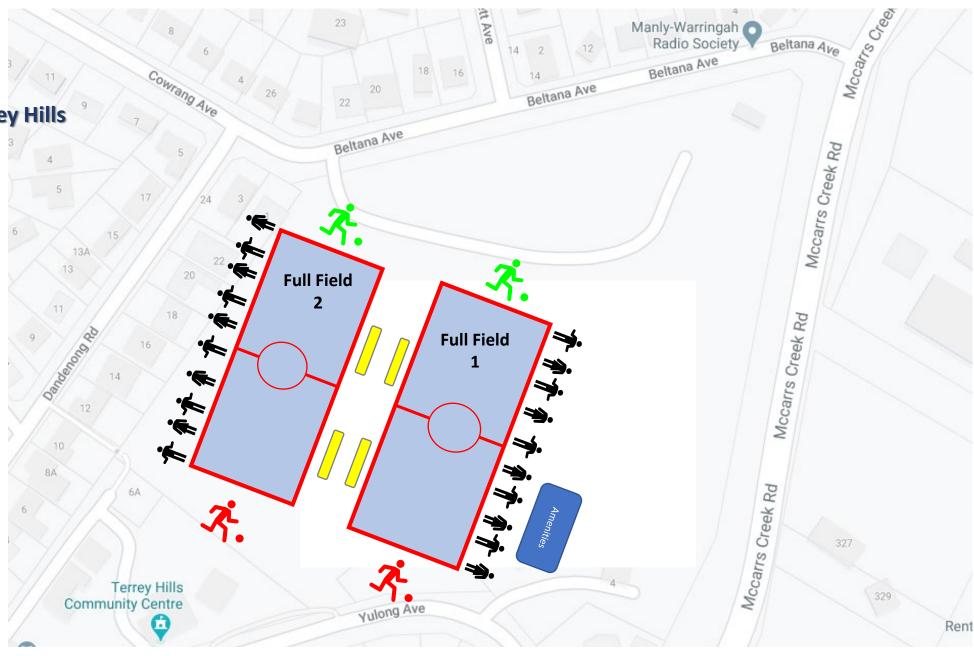

2 Bareena Drive, Balgowlah Heights

Club: Seaforth Football Club

SPECTATOR AREA

TECHNICAL AREA

Terrey Hills Ovals (TH)

Yulong Avenue, Terrey Hills
Club: BTH Raiders

SPECTATOR AREA Social distancing of 1.5m

HOME TEAM assembly point

AWAY TEAM assembly point

TECHNICAL AREA

Get in, warm-up/play & get out