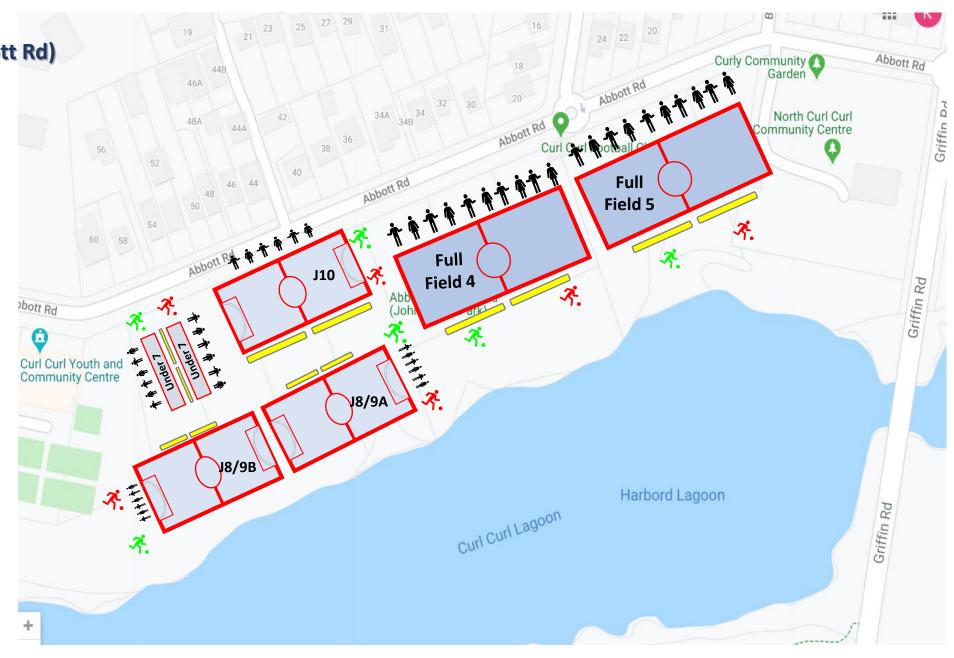

John Fisher Park (Abbott Rd)
(Abbott / ABT)
Abbott Road, Curl Curl
Club: Curl Curl FC