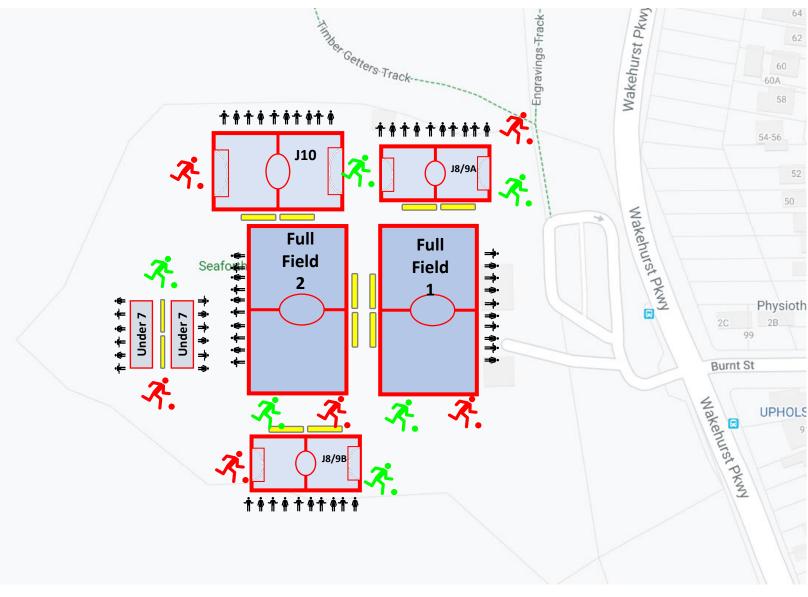

### Seaforth Ovals (SFTH)

Wakehurst Parkway, Seaforth

Bluff

**Club: Seaforth FC** 

SPECTATOR AREA Social distancing of 1.5m

HOME TEAM assembly point

AWAY TEAM assembly point

TECHNICAL AREA