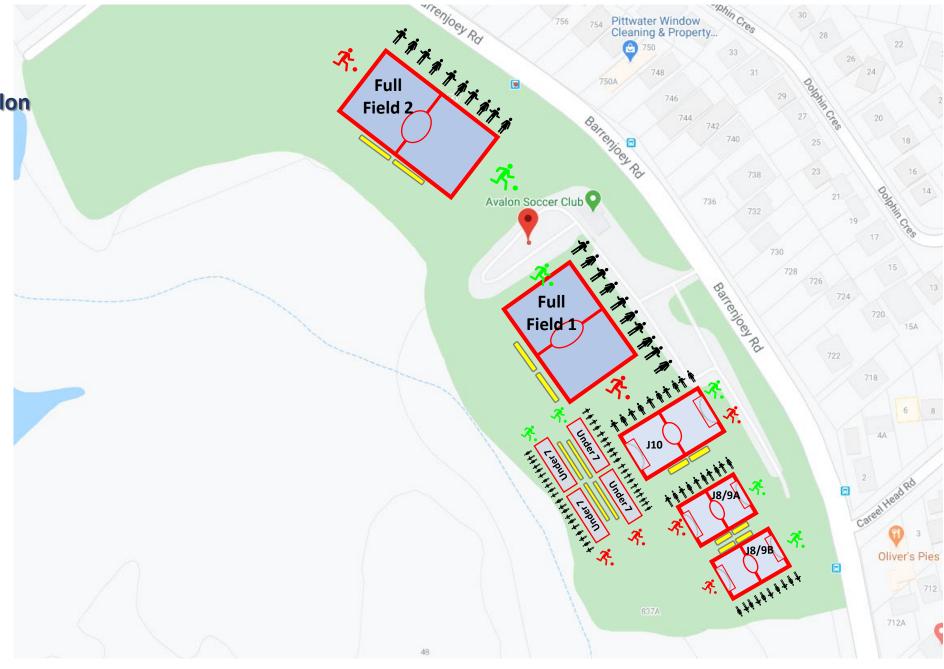

#### Adam Street Reserve (ADAM) Griffith Road, Curl Curl Club: Curl Curl FC





#### Allambie Heights Oval (ALLAM) Allambie Road, Allambie Club: Beacon Hill FC





#### Allan Border Oval (ALLANBDR) Lot 1, The Crescent, Mosman Club: Mosman FC





#### Ararat Reserve (ARARAT) Grattan Cresent, Frenchs Forest Club: Wakehurst FC





Balmoral Oval (BALMO East & West) 42 Plunkett Road, Mosman Club: Mosman FC





#### Bambara Oval (Belrose Oval) (BAMBARA) Forest Way, Belrose Club: BTH Raiders





#### Beacon Hill Oval (BH) Willandra Road, Beacon Hill Club: Beacon Hill FC





Beverly Job Oval
McIntosh Road, Narraweena
Club: Beacon Hill FC





Boondah Oval (BDH)

**Boondah Road, Narrabeen** 

**Club: Narrabeen FC** 





Careel Bay Ovals (CABY) Barrenjoey Road, Avalon Club: Avalon FC





#### Collaroy Plateau Park (colplat) Collaroy Plateau Club: CC Strikers FC





#### County Road Field (county) Forest Way, Belrose Club: Wakehurst FC





Cromer Park Fields (CRMR) 101 South Creek Road Dee Why





#### David Thomas Fields (DT) Sloane Cres, Manly Vale Club: Manly Vale FC





**Dee Why Oval** (DY)

Lismore Avenue, Dee Why

**Club: Dee Why FC** 





#### Georges Heights Oval (GHTS) Dominion Cres, Mosman Club: Mosman FC





#### LM Grahams Reserve (GRHM) Balgowlah Road, Fairlight Club: Brookvale FC





# Harbord Park Waratah St, Freshwater Club: Harbord Football Club





#### Hews Reserve (HEWS) Hews Parade, Belrose Club: Wakehurst FC





#### Killarney Oval (KLRNY) Starkey Street, Killarney Club: FKFC





#### Kitchener Park (KTCH) Pittwater Road, Mona Vale Club: P