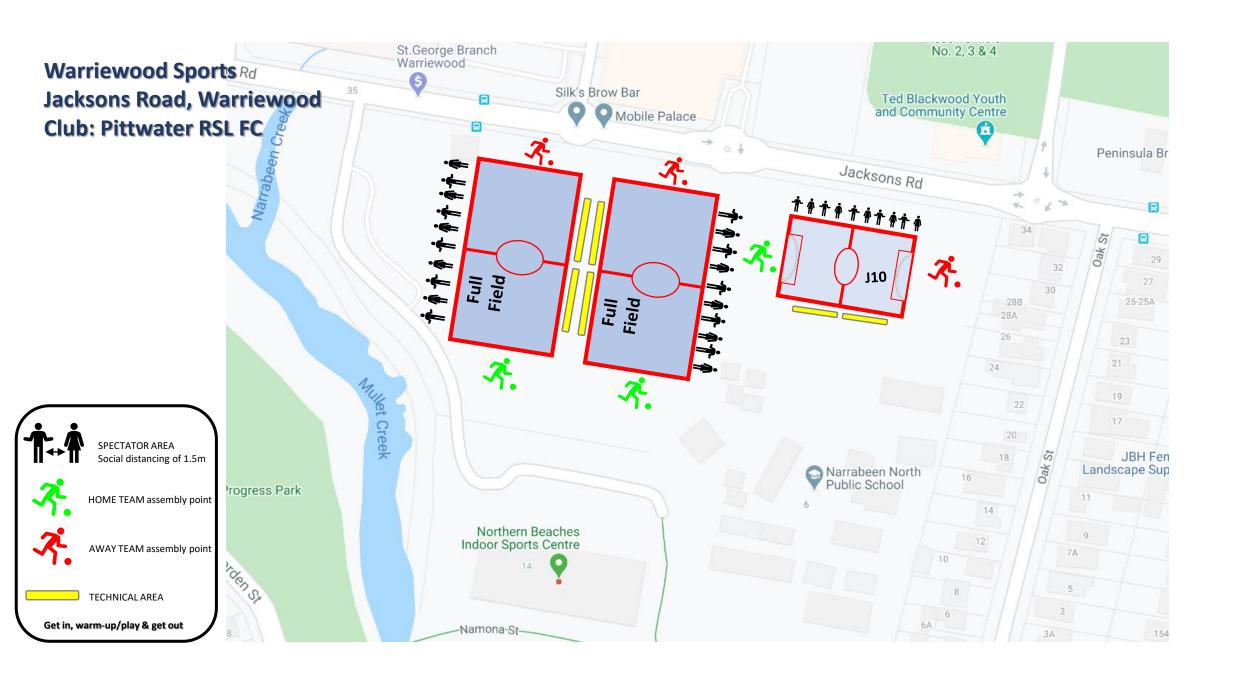

et out

St Matthews Farm Reserve (STMAT) Cromer **Club: CC Strikers FC** 

SPECTATOR AREA

**TECHNICAL AREA** 

Get in, warm-up/play & get out

Social distancing of 1.5m



**Tania Park** (TANIA)

2 Bareena Drive, Balgowlah Heights

Club: Seaforth Football Club

SPECTATOR AREA

TECHNICAL AREA



Terrey Hills Ovals (TH)

Yulong Avenue, Terrey Hills
Club: BTH Raiders

SPECTATOR AREA Social distancing of 1.5m

HOME TEAM assembly point

AWAY TEAM assembly point

TECHNICAL AREA

Get in, warm-up/play & get out



### Tristram Road Ovals Tristram Road, Beacon Hill Club: Beacon Hill FC





Trumans Reserve
Toronto Avenue, Cromer
Club: CC Strikers FC

SPECTATOR AREA Social distancing of 1.5m

**HOME TEAM assembly point** 

AWAY TEAM assembly point

TECHNICAL AREA

Get in, warm-up/play & get out





## Wyatt Oval Wyatt Avenue, Belrose Club: BTH Raiders