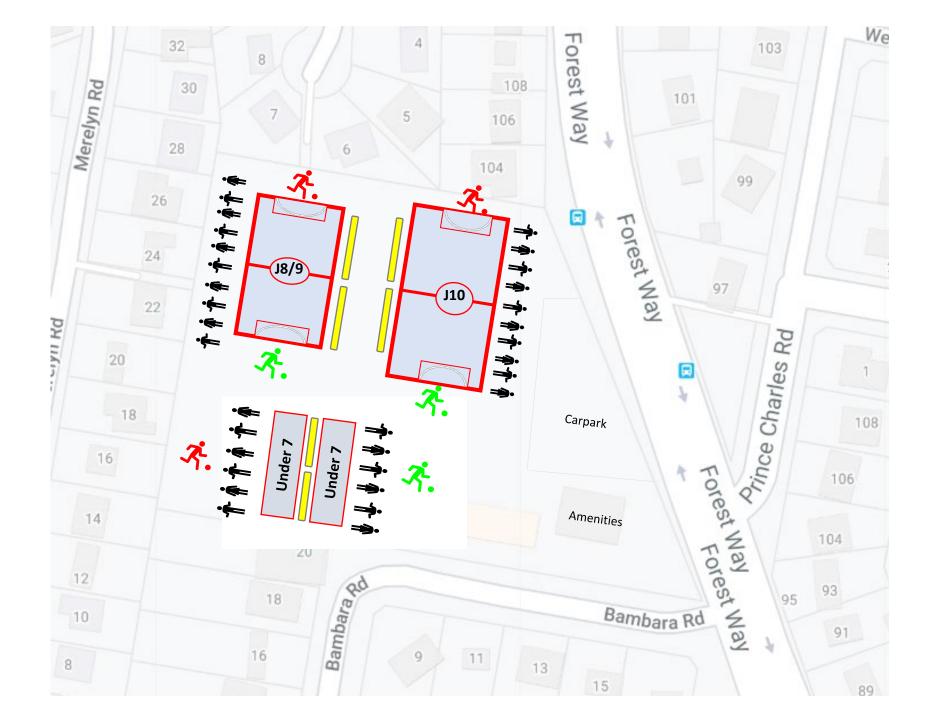

#### Bambara Oval (Belrose Oval) (BAMBARA) Forest Way, Belrose Club: BTH Raiders