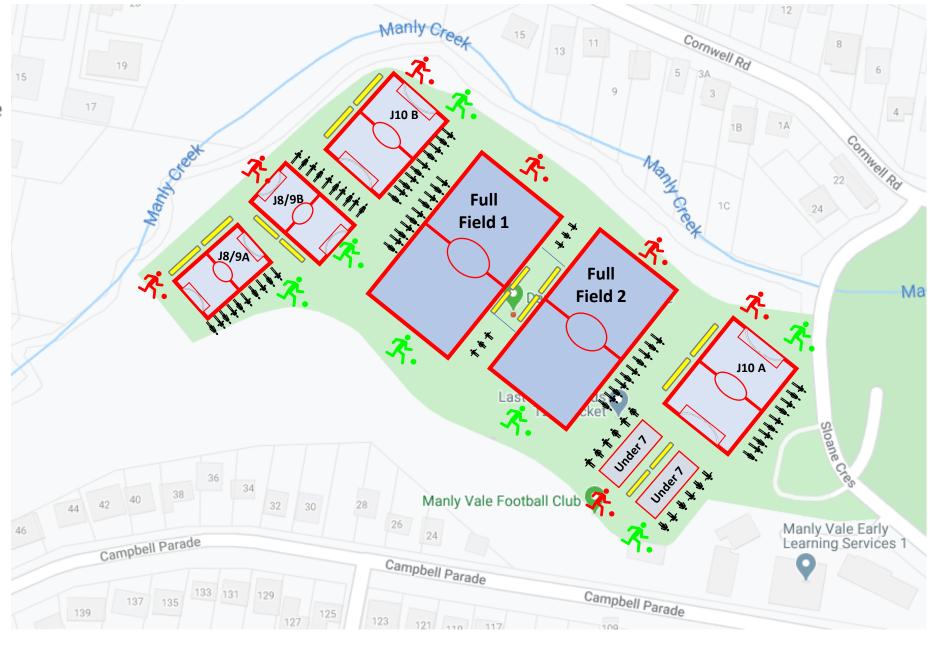

#### David Thomas Fields (DT) Sloane Cres, Manly Vale Club: Manly Vale FC

**Dee Why Oval** (DY)

Lismore Avenue, Dee Why

**Club: Dee Why FC** 