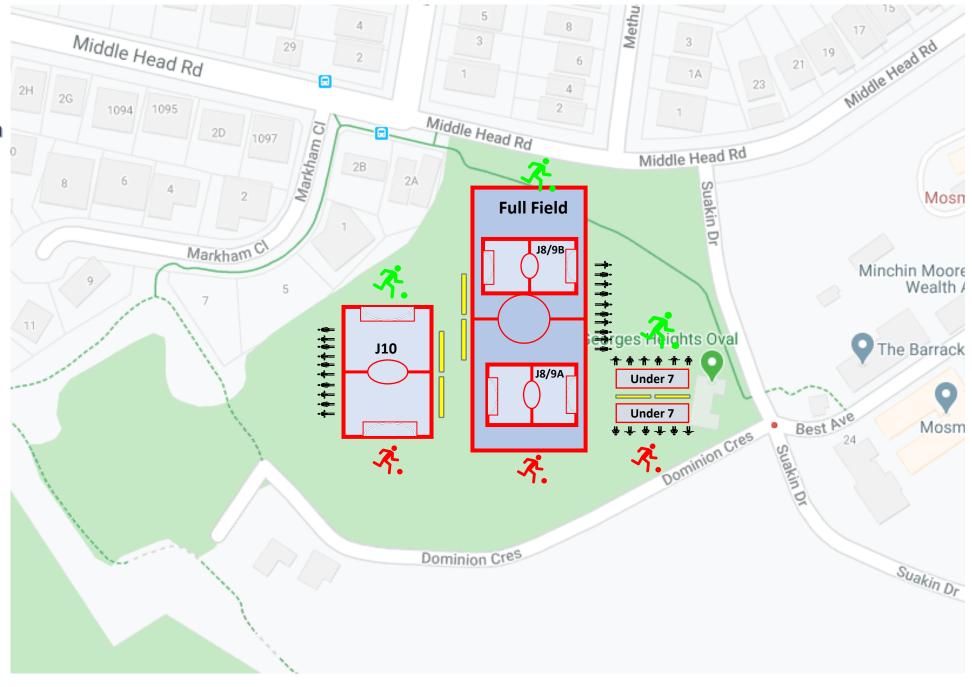

val) (BAMBARA) Forest Way, Belrose Club: BTH Raiders





#### Beacon Hill Oval (BH) Willandra Road, Beacon Hill Club: Beacon Hill FC





Beverly Job Oval
McIntosh Road, Narraweena
Club: Beacon Hill FC





Boondah Oval (BDH)

**Boondah Road, Narrabeen** 

**Club: Narrabeen FC** 





Careel Bay Ovals (CABY) Barrenjoey Road, Avalon Club: Avalon FC





#### Collaroy Plateau Park (colplat) Collaroy Plateau Club: CC Strikers FC





#### County Road Field (county) Forest Way, Belrose Club: Wakehurst FC





Cromer Park Fields (CRMR) 101 South Creek Road Dee Why





#### David Thomas Fields (DT) Sloane Cres, Manly Vale Club: Manly Vale FC





**Dee Why Oval** (DY)

Lismore Avenue, Dee Why

**Club: Dee Why FC** 





#### Georges Heights Oval (GHTS) Dominion Cres, Mosman Club: Mosman FC





#### LM Grahams Reserve (GRHM) Balgowlah Road, Fairlight Club: Brookvale FC





# Harbord Park Waratah St, Freshwater Club: Harbord Football Club





#### Hews Reserve (HEWS) Hews Parade, Belrose Club: Wakehurst FC





#### Killarney Oval (KLRNY) Starkey Street, Killarney Club: FKFC





#### Kitchener Park (KTCH) Pittwater Road, Mona Vale Club: Pittwater RSL FC





#### Lionel Watts Oval (LW) Blackbutts Road Club: Wakehurst FC





## Manly West Park Griffiths Street, Balgowlah Club: Seaforth FC





#### Melwood Oval (MELW) Melwood Avenue, Forestville Club: FKFC





#### Middle Head Oval (MHO) Middle Head Road, Mosman Club: Mosman FC





# Millers Reserve 28 Sloane Cres, Manly Vale Club: Manly Allambie FC







Narrabeen High School (NARRA HS) Pittwater Road, Narrabeen Club: Nar