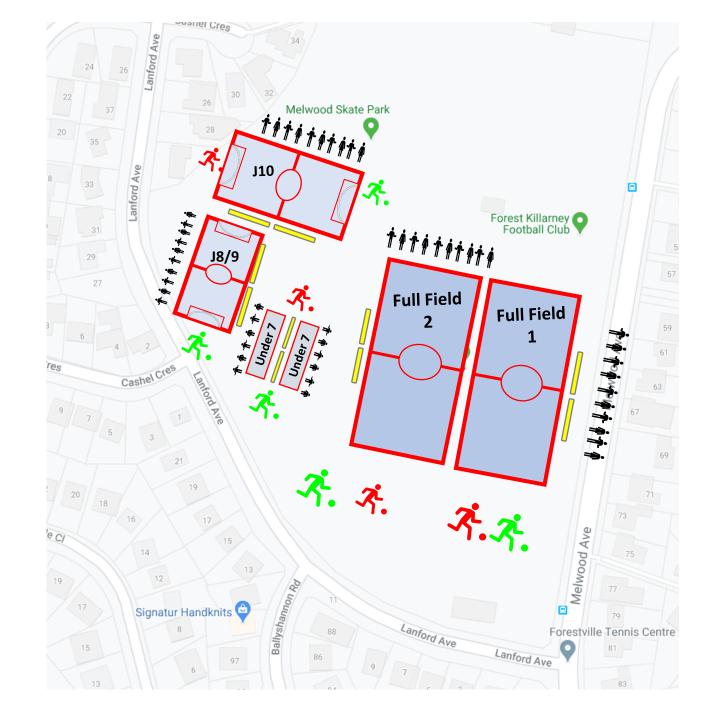

id Thomas Fields (DT) Sloane Cres, Manly Vale Club: Manly Vale FC





**Dee Why Oval** (DY)

Lismore Avenue, Dee Why

**Club: Dee Why FC** 





#### Georges Heights Oval (GHTS) Dominion Cres, Mosman Club: Mosman FC





#### LM Grahams Reserve (GRHM) Balgowlah Road, Fairlight Club: Brookvale FC





# Harbord Park Waratah St, Freshwater Club: Harbord Football Club





#### Hews Reserve (HEWS) Hews Parade, Belrose Club: Wakehurst FC





#### Killarney Oval (KLRNY) Starkey Street, Killarney Club: FKFC





#### Kitchener Park (KTCH) Pittwater Road, Mona Vale Club: Pittwater RSL FC





#### Lionel Watts Oval (LW) Blackbutts Road Club: Wakehurst FC





## Manly West Park Griffiths Street, Balgowlah Club: Seaforth FC





#### Melwood Oval (MELW) Melwood Avenue, Forestville Club: FKFC





#### Middle Head Oval (MHO) Middle Head Road, Mosman Club: Mosman FC





# Millers Reserve 28 Sloane Cres, Manly Vale Club: Manly Allambie FC







Narrabeen High School (NARRA HS) Pittwater Road, Narrabeen Club: Narrabeen FC







Passmore Reserve (PASS)

Campbell Parade, Manly Vale Club: St Augustines





### Seaforth Ovals (SFTH)

Wakehurst Parkway, Seaforth

Bluff

**Club: Seaforth FC** 



SPECTATOR AREA Social distancing of 1.5m

HOME TEAM assembly point

AWAY TEAM assembly point

TECHNICAL AREA

Get in, warm-up/play & get out

St Matthews Farm Reserve (STMAT) Cromer **Club: CC Strikers FC** 

SPECTATOR AREA

**TECHNICAL AREA** 

Get in, warm-up/play & get out

Social distancing of 1.5m



**Tania Park** (TANIA)

2 Bareena Drive, Balgowlah Heights

Club: Seaforth Football Club