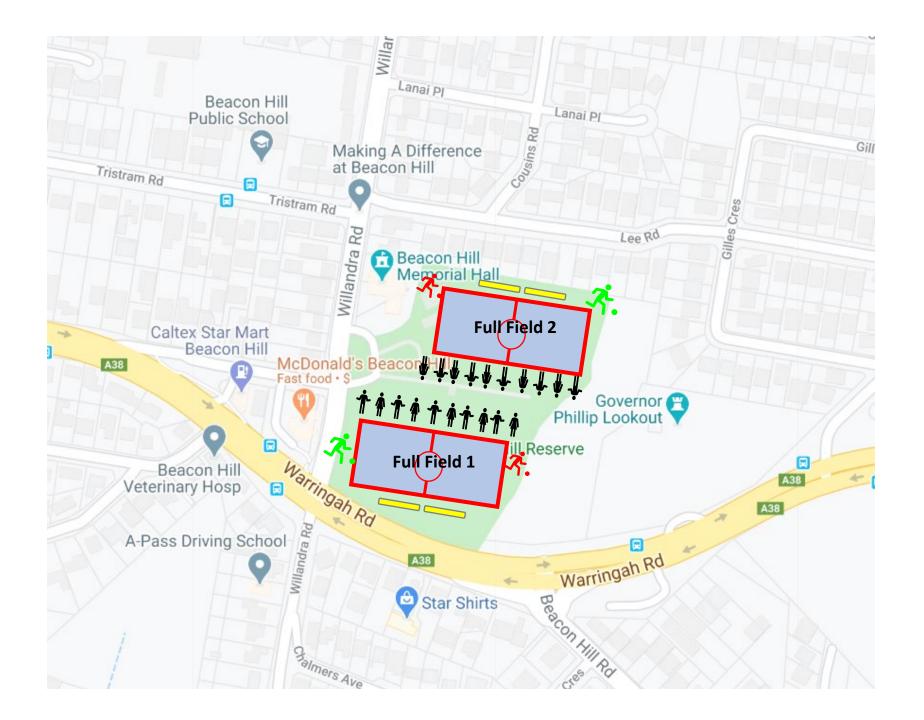

#### Beacon Hill Oval (BH) Willandra Road, Beacon Hill Club: Beacon Hill FC

Beverly Job Oval
McIntosh Road, Narraweena
Club: Beacon Hill FC

Boondah Oval (BDH)

**Boondah Road, Narrabeen** 

**Club: Narrabeen FC** 