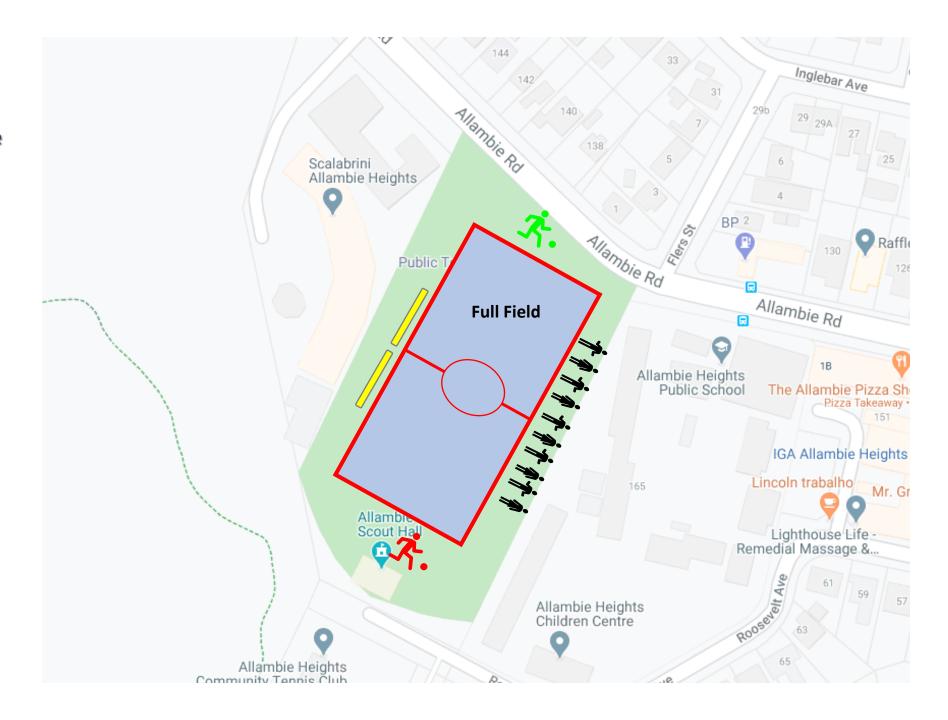

John Fisher Park (Abbott Rd)
(Abbott / ABT)
Abbott Road, Curl Curl
Club: Curl Curl FC





#### Adam Street Reserve (ADAM) Griffith Road, Curl Curl Club: Curl Curl FC





#### Allambie Heights Oval (ALLAM) Allambie Road, Allambie Club: Beacon Hill FC





#### Allan Border Oval (ALLANBDR) Lot 1, The Crescent, Mosman Club: Mosman FC





#### Ararat Reserve (ARARAT) Grattan Cresent, Frenchs Forest Club: Wakehurst FC





Balmoral Oval (BALMO East & West) 42 Plunkett Road, Mosman Club: Mosman FC





#### Bambara Oval (Belrose Oval) (BAMBARA) Forest Way, Belrose Club: BTH Raiders





#### Beacon Hill Oval (BH) Willandra Road, Beacon Hill Club: Beacon Hill FC





Beverly Job Oval
McIntosh Road, Narraweena
Club: Beacon Hill FC





Boondah Oval (BDH)

**Boondah Road, Narrabeen** 

**Club: Narrabeen FC** 





Careel Bay Ovals (CABY) Barrenjoey Road, Avalon Club: Avalon FC





#### Collaroy Plateau Park (colplat) Collaroy Plateau Club: CC Strikers FC





#### County Road Field (county) Forest Way, Belrose Club: Wakehurst FC





Cromer Par