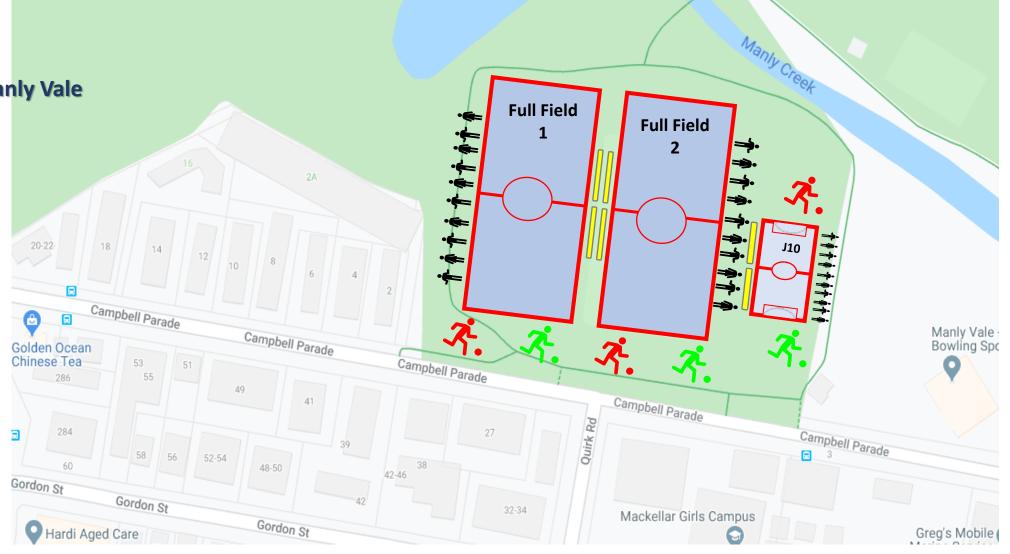

# Millers Reserve 28 Sloane Cres, Manly Vale Club: Manly Allambie FC

Narrabeen High School (NARRA HS) Pittwater Road, Narrabeen Club: Narrabeen FC

Passmore Reserve (PASS)

Campbell Parade, Manly Vale Club: St Augustines