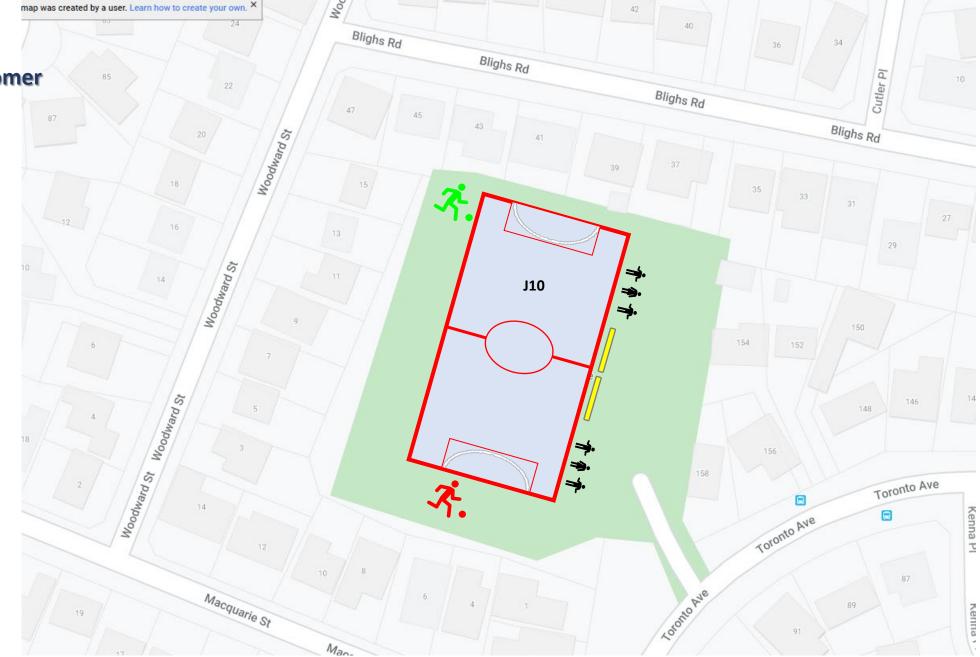

### Tristram Road Ovals Tristram Road, Beacon Hill Club: Beacon Hill FC

Trumans Reserve
Toronto Avenue, Cromer
Club: CC Strikers FC

SPECTATOR AREA Social distancing of 1.5m

**HOME TEAM assembly point** 

AWAY TEAM assembly point

TECHNICAL AREA

Get in, warm-up/play & get out