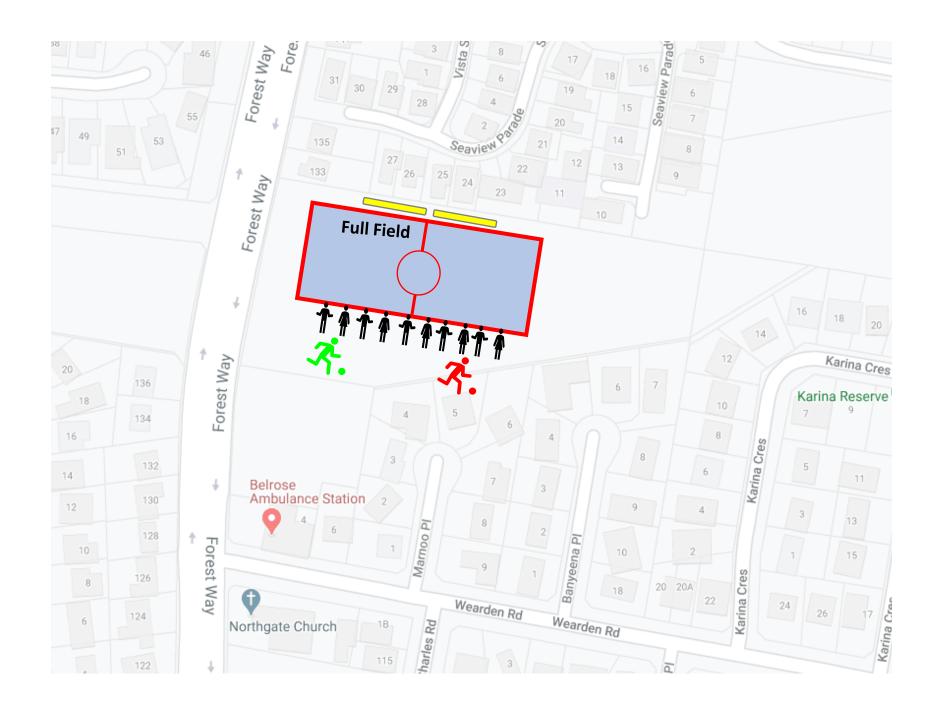

#### Bambara Oval (Belrose Oval) (BAMBARA) Forest Way, Belrose Club: BTH Raiders