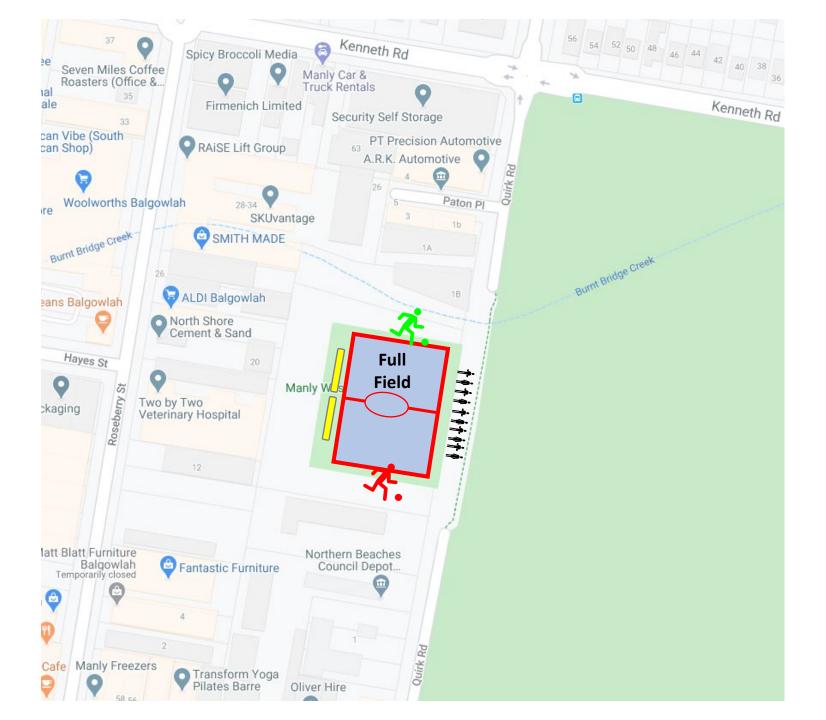

Cromer Park Fields (CRMR) 101 South Creek Road Dee Why





#### David Thomas Fields (DT) Sloane Cres, Manly Vale Club: Manly Vale FC





**Dee Why Oval** (DY)

Lismore Avenue, Dee Why

**Club: Dee Why FC** 





#### Georges Heights Oval (GHTS) Dominion Cres, Mosman Club: Mosman FC





#### LM Grahams Reserve (GRHM) Balgowlah Road, Fairlight Club: Brookvale FC





# Harbord Park Waratah St, Freshwater Club: Harbord Football Club





#### Hews Reserve (HEWS) Hews Parade, Belrose Club: Wakehurst FC





#### Killarney Oval (KLRNY) Starkey Street, Killarney Club: FKFC





#### Kitchener Park (KTCH) Pittwater Road, Mona Vale Club: Pittwater RSL FC





#### Lionel Watts Oval (LW) Blackbutts Road Club: Wakehurst FC





## Manly West Park Griffiths Street, Balgowlah Club: Seaforth FC





#### Melwood Oval (MELW) Melwood Avenue, Forestville Club: FKFC





#### Middle Head Oval (MHO) Middle Head Road, Mosman Club: Mosman FC





# Millers Reserve 28 Sloane Cres, Manly Vale Club: Manly Allambie FC







Narrabeen High School (NARRA HS) Pittwater Road, Narrabeen Club: Narrabeen FC







Passmore Reserve (PASS)

Campbell Parade, Manly Vale Club: St Augustines





### Seaforth Ovals (SFTH)

Wakehurst Parkway, Seaforth

Bluff

**Club: Seaforth FC** 



SPECTATOR AREA Social distancing of 1.5m

HOME TEAM assembly point

AWAY TEAM assembly point

TECHNICAL AREA

Get in, warm-up/play & get out

St Matthews Farm Reserve (STMAT) Cromer **Club: CC Strikers FC** 

SPECTATOR AREA

**TECHNICAL AREA** 

Get in, warm-up/play & get out

Social distancing of 1.5m



**Tania Park** (TANI