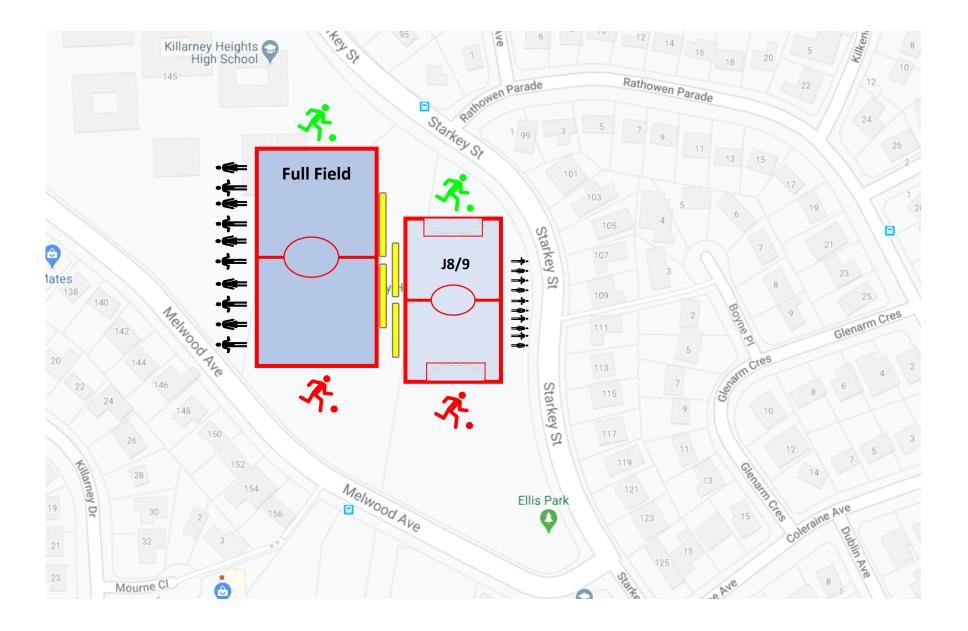

l Bay Ovals (CABY) Barrenjoey Road, Avalon Club: Avalon FC





#### Collaroy Plateau Park (colplat) Collaroy Plateau Club: CC Strikers FC





#### County Road Field (county) Forest Way, Belrose Club: Wakehurst FC





Cromer Park Fields (CRMR) 101 South Creek Road Dee Why





#### David Thomas Fields (DT) Sloane Cres, Manly Vale Club: Manly Vale FC





**Dee Why Oval** (DY)

Lismore Avenue, Dee Why

**Club: Dee Why FC** 





#### Georges Heights Oval (GHTS) Dominion Cres, Mosman Club: Mosman FC





#### LM Grahams Reserve (GRHM) Balgowlah Road, Fairlight Club: Brookvale FC





# Harbord Park Waratah St, Freshwater Club: Harbord Football Club





#### Hews Reserve (HEWS) Hews Parade, Belrose Club: Wakehurst FC





#### Killarney Oval (KLRNY) Starkey Street, Killarney Club: FKFC





#### Kitchener Park (KTCH) Pittwater Road, Mona Vale Club: Pittwater RSL FC





#### Lionel Watts Oval (LW) Blackbutts Road Club: Wakehurst FC





## Manly West Park Griffiths Street, Balgowlah Club: Seaforth FC





#### Melwood Oval (MELW) Melwood Avenue, Forestville Club: FKFC





#### Middle Head Oval (MHO) Middle Head Road, Mosman Club: Mosman FC





# Millers Reserve 28 Sloane Cres, Manly Vale Club: Manly Allambie FC







Narrabeen High School (NARRA HS) Pittwater Road, Narrabeen Club: Narrabeen FC







Passmore Reserve (PASS)

Campbell Parade, Manly Vale Club: St Augustines





### Seaforth Ovals (SFTH)

Wakehurst Parkway, Seaforth

Bluff

**Club: Seaforth FC** 



SPECTATOR AREA Social distancing of 1.5m

HOME TEAM assembly point

AWAY TEAM assembly point

TECHNICAL AREA