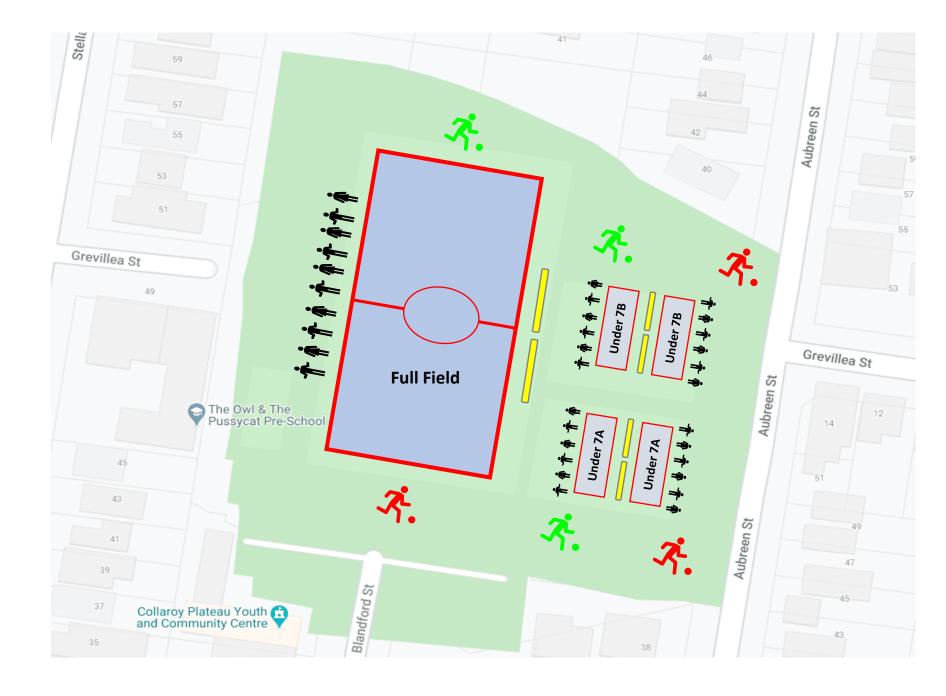

#### Allambie Heights Oval (ALLAM) Allambie Road, Allambie Club: Beacon Hill FC





#### Allan Border Oval (ALLANBDR) Lot 1, The Crescent, Mosman Club: Mosman FC





#### Ararat Reserve (ARARAT) Grattan Cresent, Frenchs Forest Club: Wakehurst FC





Balmoral Oval (BALMO East & West) 42 Plunkett Road, Mosman Club: Mosman FC





#### Bambara Oval (Belrose Oval) (BAMBARA) Forest Way, Belrose Club: BTH Raiders





#### Beacon Hill Oval (BH) Willandra Road, Beacon Hill Club: Beacon Hill FC





Beverly Job Oval
McIntosh Road, Narraweena
Club: Beacon Hill FC





Boondah Oval (BDH)

**Boondah Road, Narrabeen** 

**Club: Narrabeen FC** 





Careel Bay Ovals (CABY) Barrenjoey Road, Avalon Club: Avalon FC





#### Collaroy Plateau Park (colplat) Collaroy Plateau Club: CC Strikers FC





#### County Road Field (county) Forest Way, Belrose Club: Wakehurst FC





Cromer Park Fields (CRMR) 101 South Creek Road Dee Why





#### David Thomas Fields (DT) Sloane Cres, Manly Vale Club: Manly Vale FC





**Dee Why Oval** (DY)

Lismore Avenue, Dee Why

**Club: Dee Why FC** 





#### Georges Heights Oval (GHTS) Dominion Cres, Mosman Club: Mosman FC





#### LM Grahams Reserve (GRHM) Balgowlah Road, Fairlight Club: Brookvale FC





# Harbord Park Waratah St, Freshwater Club: Harbord Football Club





#### Hews Reserve (HEWS) Hews Parade, Belrose Club: Wakehurst FC





#### Killarney Oval (KLRNY) Starkey Street, Killarney Club: FKFC





#### Kitchener Park (KTCH) Pittwater Road, Mona Vale Club: Pittwater RSL FC





#### Lionel Watts Oval (LW) Blackbutts Road Club: Wakehurst