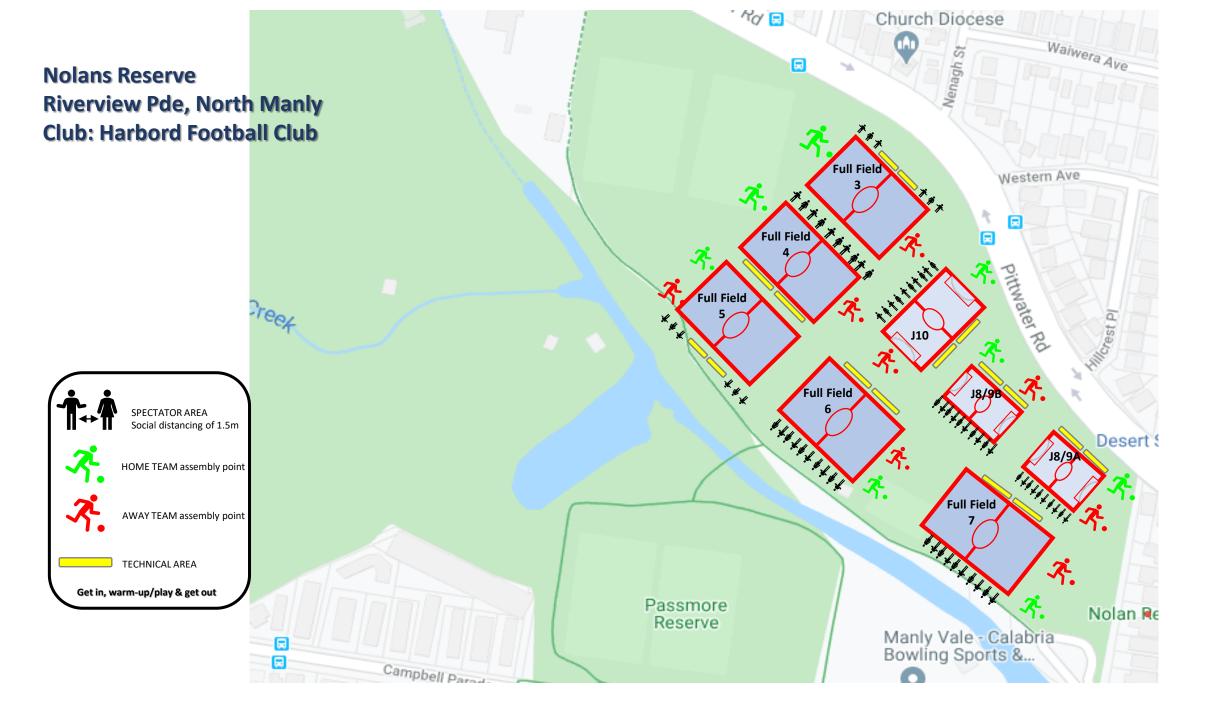

ms Reserve (GRHM) Balgowlah Road, Fairlight Club: Brookvale FC





# Harbord Park Waratah St, Freshwater Club: Harbord Football Club





#### Hews Reserve (HEWS) Hews Parade, Belrose Club: Wakehurst FC





#### Killarney Oval (KLRNY) Starkey Street, Killarney Club: FKFC





#### Kitchener Park (KTCH) Pittwater Road, Mona Vale Club: Pittwater RSL FC





#### Lionel Watts Oval (LW) Blackbutts Road Club: Wakehurst FC





## Manly West Park Griffiths Street, Balgowlah Club: Seaforth FC





#### Melwood Oval (MELW) Melwood Avenue, Forestville Club: FKFC





#### Middle Head Oval (MHO) Middle Head Road, Mosman Club: Mosman FC





# Millers Reserve 28 Sloane Cres, Manly Vale Club: Manly Allambie FC







Narrabeen High School (NARRA HS) Pittwater Road, Narrabeen Club: Narrabeen FC







Passmore Reserve (PASS)

Campbell Parade, Manly Vale Club: St Augustines





### Seaforth Ovals (SFTH)

Wakehurst Parkway, Seaforth

Bluff

**Club: Seaforth FC** 



SPECTATOR AREA Social distancing of 1.5m

HOME TEAM assembly point

AWAY TEAM assembly point

TECHNICAL AREA

Get in, warm-up/play & get out

St Matthews Farm Reserve (STMAT) Cromer **Club: CC Strikers FC** 

SPECTATOR AREA

**TECHNICAL AREA** 

Get in, warm-up/play & get out

Social distancing of 1.5m



**Tania Park** (TANIA)

2 Bareena Drive, Balgowlah Heights

Club: Seaforth Football Club

SPECTATOR AREA

TECHNICAL AREA



Terrey Hills Ovals (TH)

Yulong Avenue, Terrey Hills
Club: BTH Raiders

SPECTATOR AREA Social distancing of 1.5m

HOME TEAM assembly point

AWAY TEAM assembly point

TECHNICAL AREA

Get in, warm-up/pl