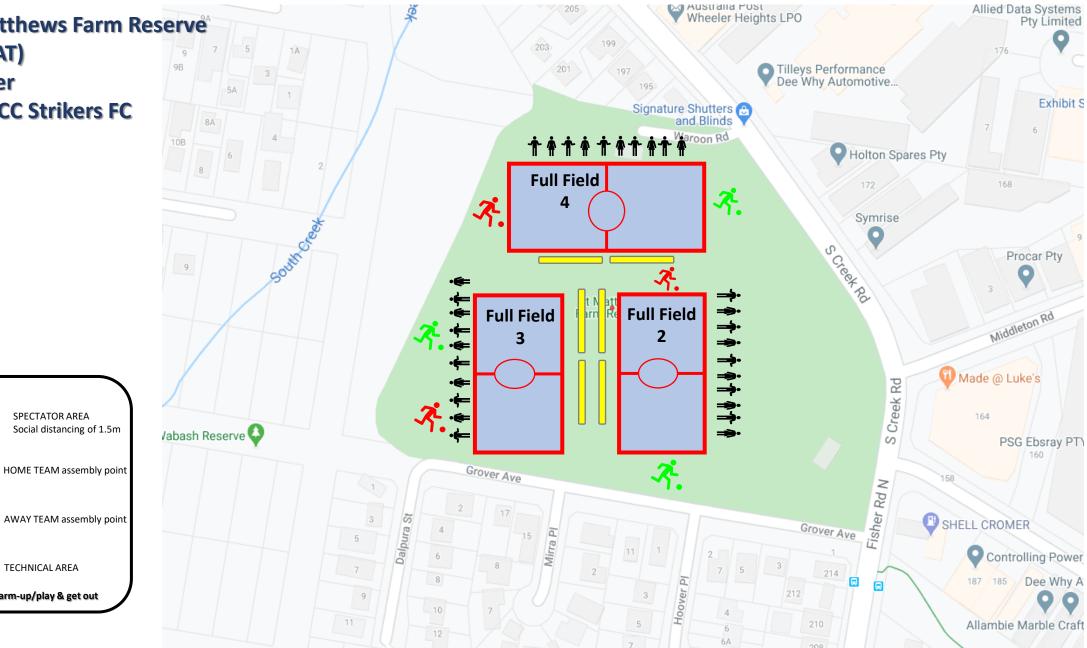

Get in, warm-up/play & get out

St Matthews Farm Reserve (STMAT) Cromer **Club: CC Strikers FC** 

SPECTATOR AREA

**TECHNICAL AREA** 

Get in, warm-up/play & get out

Social distancing of 1.5m

**Tania Park** (TANIA)