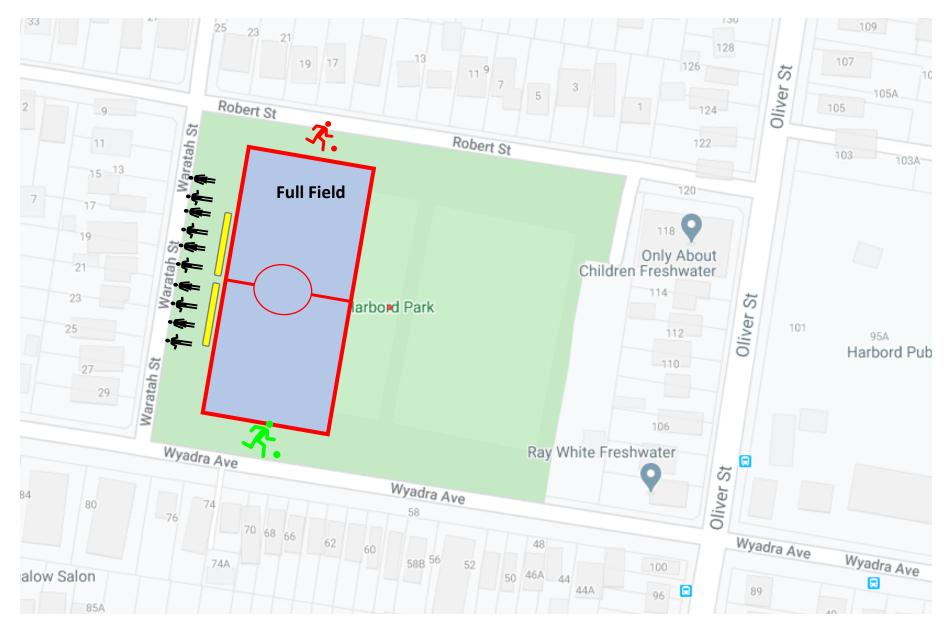

val
McIntosh Road, Narraweena
Club: Beacon Hill FC





Boondah Oval (BDH)

**Boondah Road, Narrabeen** 

**Club: Narrabeen FC** 





Careel Bay Ovals (CABY) Barrenjoey Road, Avalon Club: Avalon FC





#### Collaroy Plateau Park (colplat) Collaroy Plateau Club: CC Strikers FC





#### County Road Field (county) Forest Way, Belrose Club: Wakehurst FC





Cromer Park Fields (CRMR) 101 South Creek Road Dee Why





#### David Thomas Fields (DT) Sloane Cres, Manly Vale Club: Manly Vale FC





**Dee Why Oval** (DY)

Lismore Avenue, Dee Why

**Club: Dee Why FC** 





#### Georges Heights Oval (GHTS) Dominion Cres, Mosman Club: Mosman FC





#### LM Grahams Reserve (GRHM) Balgowlah Road, Fairlight Club: Brookvale FC





# Harbord Park Waratah St, Freshwater Club: Harbord Football Club





#### Hews Reserve (HEWS) Hews Parade, Belrose Club: Wakehurst FC





#### Killarney Oval (KLRNY) Starkey Street, Killarney Club: FKFC





#### Kitchener Park (KTCH) Pittwater Road, Mona Vale Club: Pittwater RSL FC





#### Lionel Watts Oval (LW) Blackbutts Road Club: Wakehurst FC





## Manly West Park Griffiths Street, Balgowlah Club: Seaforth FC





#### Melwood Oval (MELW) Melwood Avenue, Forestville Club: FKFC





#### Middle Head Oval (MHO) Middle Head Road, Mosman Club: Mosman FC





# Millers Reserve 28 Sloane Cres, Manly Vale Club: Manly Allambie FC







Narrabeen High School (NARRA HS) Pittwater Road, Narrabeen Club: Narrabeen FC







Passmore Reserve (PASS)

Campbell Parade, Manly Vale Club: St Augustines





### Seaforth Ovals (SFTH)

Wakehurst Parkway, Seaforth

B