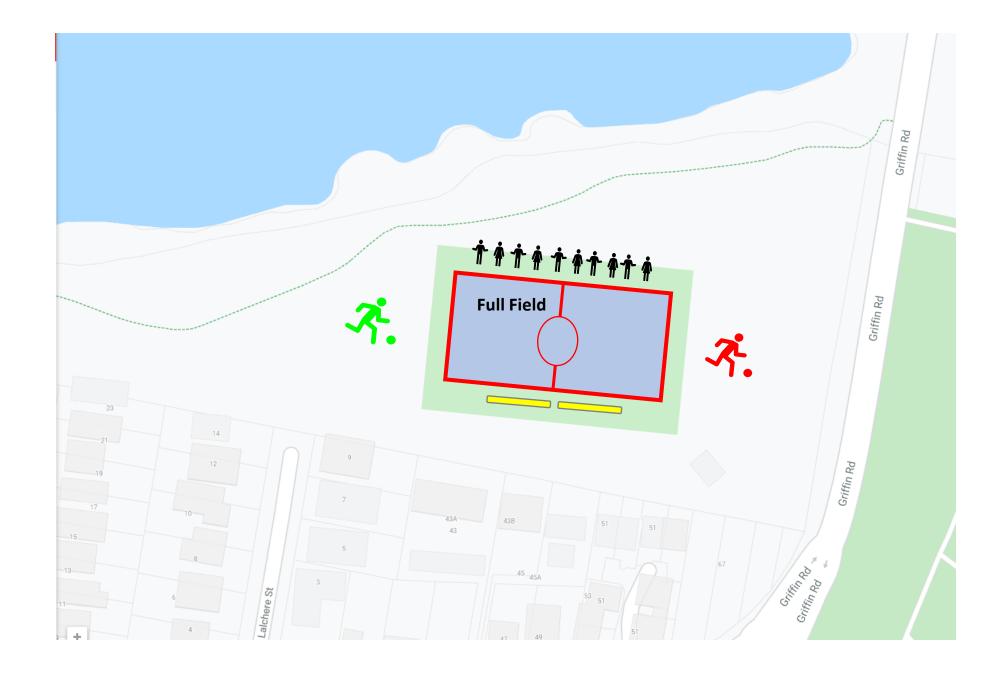

### Seaforth Ovals (SFTH)

Wakehurst Parkway, Seaforth

Bluff

**Club: Seaforth FC** 

SPECTATOR AREA Social distancing of 1.5m

HOME TEAM assembly point

AWAY TEAM assembly point

TECHNICAL AREA

Get in, warm-up/play & get out

St Matthews Farm Reserve (STMAT) Cromer **Club: CC Strikers FC** 

SPECTATOR AREA

**TECHNICAL AREA** 

Get in, warm-up/play & get out

Social distancing of 1.5m

**Tania Park** (TANIA)