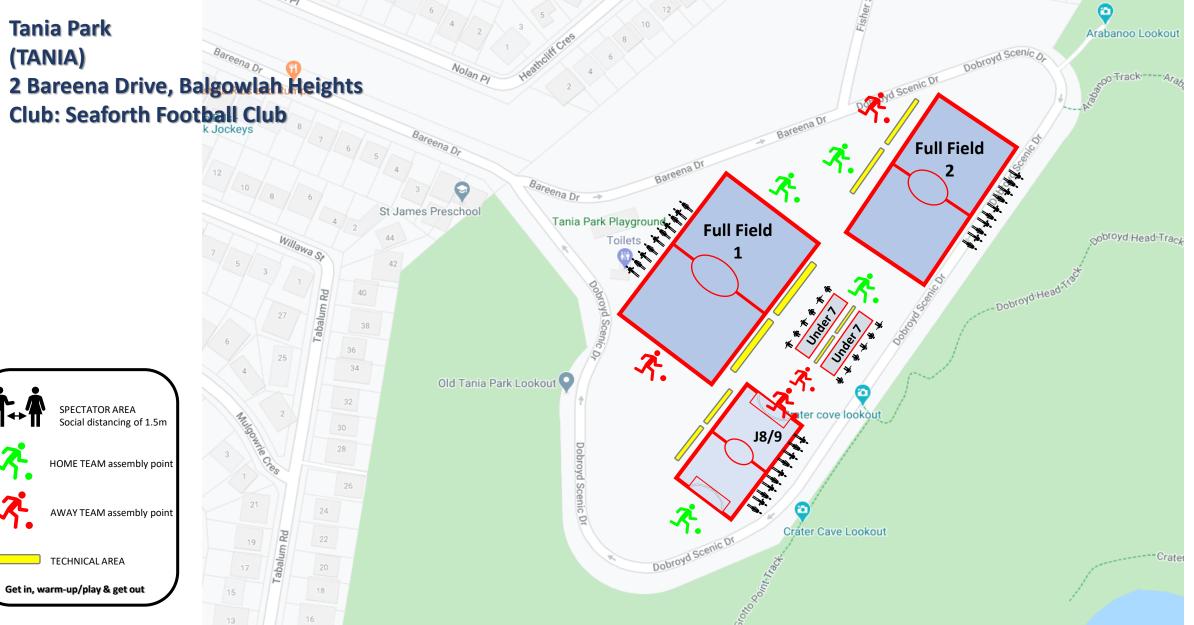

Get in, warm-up/play & get out

St Matthews Farm Reserve (STMAT) Cromer **Club: CC Strikers FC** 

SPECTATOR AREA

**TECHNICAL AREA** 

Get in, warm-up/play & get out

Social distancing of 1.5m

**Tania Park** (TANIA)

2 Bareena Drive, Balgowlah Heights

Club: Seaforth Football Club

SPECTATOR AREA

TECHNICAL AREA

Terrey Hills Ovals (TH)

Yulong Avenue, Terrey Hills
Club: BTH Raiders

SPECTATOR AREA Social distancing of 1.5m

HOME TEAM assembly point