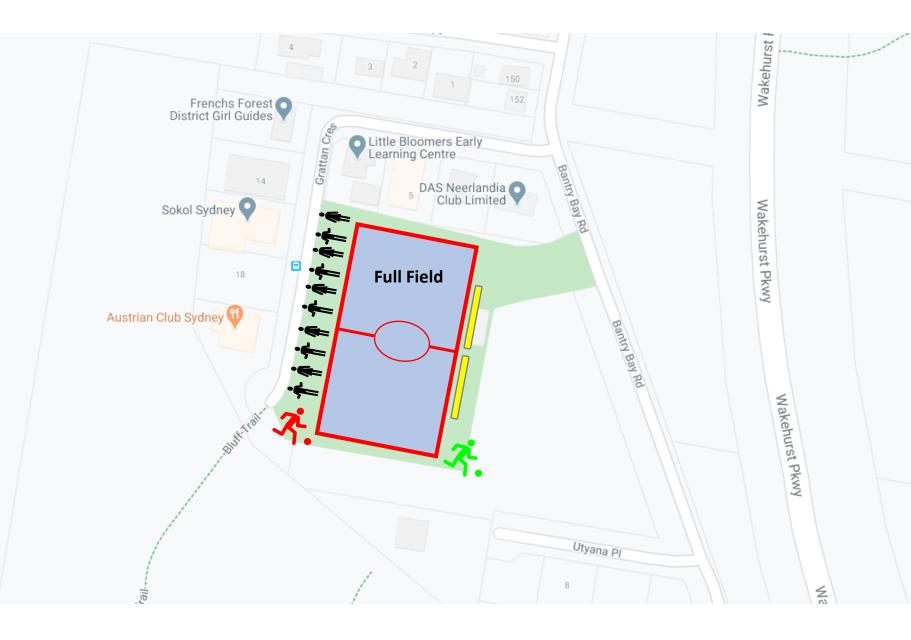

#### Ararat Reserve (ARARAT) Grattan Cresent, Frenchs Forest Club: Wakehurst FC

Balmoral Oval (BALMO East & West) 42 Plunkett Road, Mosman Club: Mosman FC