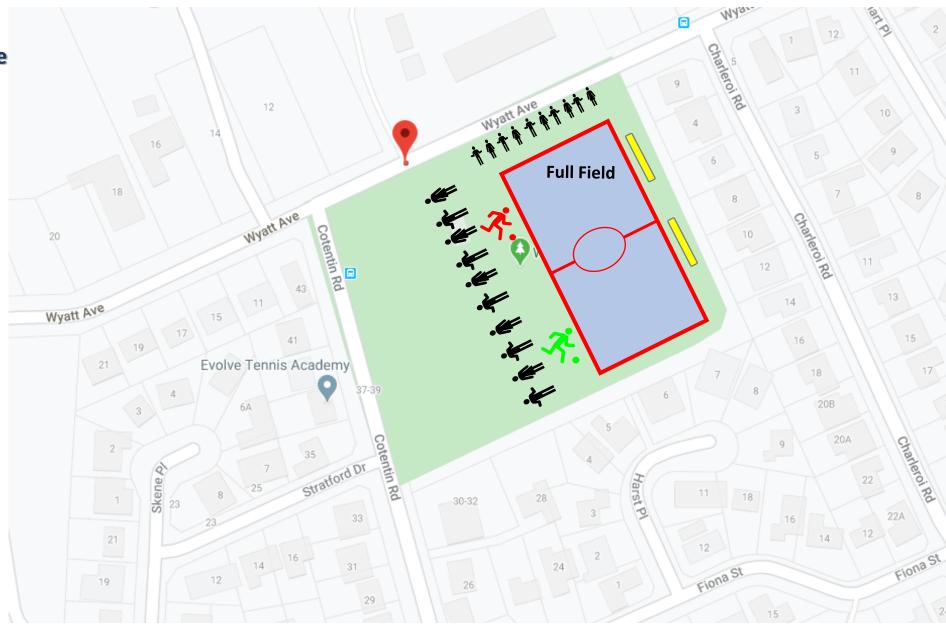

Strikers FC** 

SPECTATOR AREA

**TECHNICAL AREA** 

Get in, warm-up/play & get out

Social distancing of 1.5m



**Tania Park** (TANIA)

2 Bareena Drive, Balgowlah Heights

Club: Seaforth Football Club

SPECTATOR AREA

TECHNICAL AREA



Terrey Hills Ovals (TH)

Yulong Avenue, Terrey Hills
Club: BTH Raiders

SPECTATOR AREA Social distancing of 1.5m

HOME TEAM assembly point

AWAY TEAM assembly point

TECHNICAL AREA

Get in, warm-up/play & get out



### Tristram Road Ovals Tristram Road, Beacon Hill Club: Beacon Hill FC





Trumans Reserve
Toronto Avenue, Cromer
Club: CC Strikers FC

SPECTATOR AREA Social distancing of 1.5m

**HOME TEAM assembly point** 

AWAY TEAM assembly point

TECHNICAL AREA

Get in, warm-up/play & get out





## Wyatt Oval Wyatt Avenue, Belrose Club: BTH Raiders