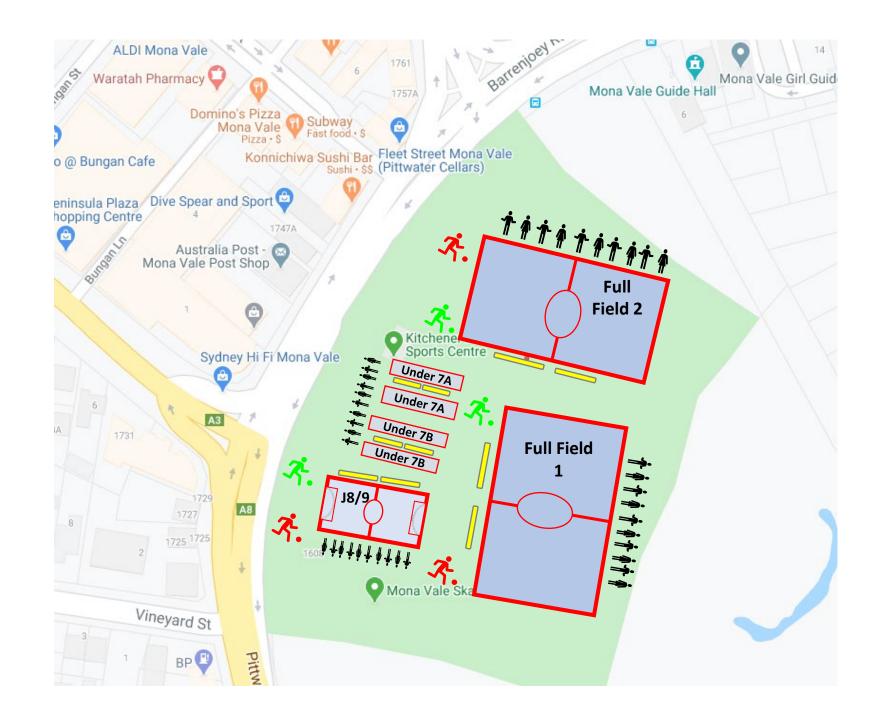

teau Park (colplat) Collaroy Plateau Club: CC Strikers FC





#### County Road Field (county) Forest Way, Belrose Club: Wakehurst FC





Cromer Park Fields (CRMR) 101 South Creek Road Dee Why





#### David Thomas Fields (DT) Sloane Cres, Manly Vale Club: Manly Vale FC





**Dee Why Oval** (DY)

Lismore Avenue, Dee Why

**Club: Dee Why FC** 





#### Georges Heights Oval (GHTS) Dominion Cres, Mosman Club: Mosman FC





#### LM Grahams Reserve (GRHM) Balgowlah Road, Fairlight Club: Brookvale FC





# Harbord Park Waratah St, Freshwater Club: Harbord Football Club





#### Hews Reserve (HEWS) Hews Parade, Belrose Club: Wakehurst FC





#### Killarney Oval (KLRNY) Starkey Street, Killarney Club: FKFC





#### Kitchener Park (KTCH) Pittwater Road, Mona Vale Club: Pittwater RSL FC





#### Lionel Watts Oval (LW) Blackbutts Road Club: Wakehurst FC





## Manly West Park Griffiths Street, Balgowlah Club: Seaforth FC





#### Melwood Oval (MELW) Melwood Avenue, Forestville Club: FKFC





#### Middle Head Oval (MHO) Middle Head Road, Mosman Club: Mosman FC





# Millers Reserve 28 Sloane Cres, Manly Vale Club: Manly Allambie FC







Narrabeen High School (NARRA HS) Pittwater Road, Narrabeen Club: Narrabeen FC







Passmore Reserve (PASS)

Campbell Parade, Manly Vale Club: St Augustines





### Seaforth Ovals (SFTH)

Wakehurst Parkway, Seaforth

Bluff

**Club: Seaforth FC** 



SPECTATOR AREA Social distancing of 1.5m

HOME TEAM assembly point

AWAY TEAM assembly point

TECHNICAL AREA

Get in, warm-up/play & get out

St Matthews Farm Reserve (STMAT) Cromer **Club: