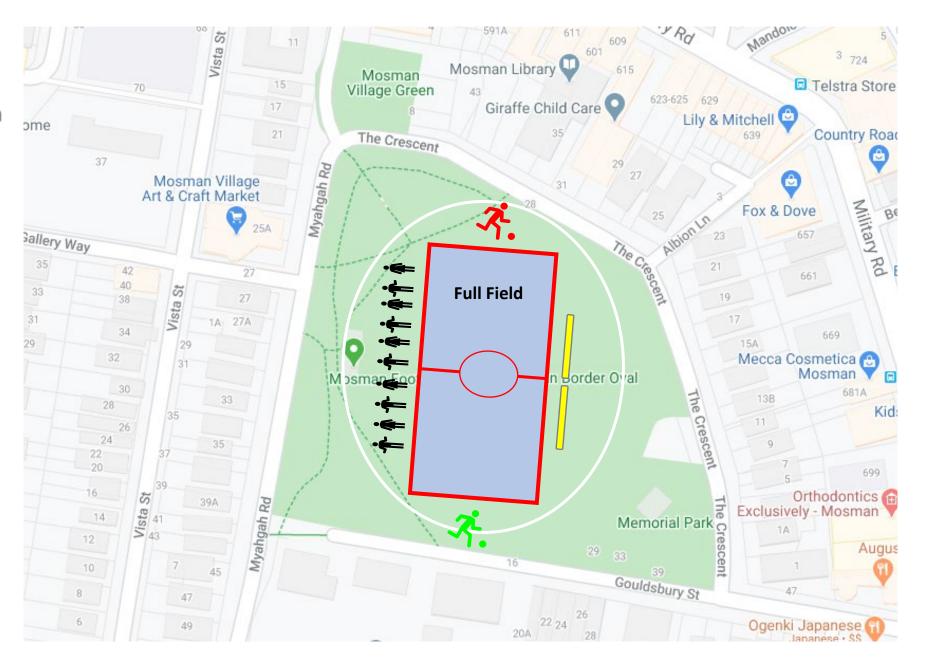

John Fisher Park (Abbott Rd)
(Abbott / ABT)
Abbott Road, Curl Curl
Club: Curl Curl FC





#### Adam Street Reserve (ADAM) Griffith Road, Curl Curl Club: Curl Curl FC





#### Allambie Heights Oval (ALLAM) Allambie Road, Allambie Club: Beacon Hill FC





#### Allan Border Oval (ALLANBDR) Lot 1, The Crescent, Mosman Club: Mosman FC





#### Ararat Reserve (ARARAT) Grattan Cresent, Frenchs Forest Club: Wakehurst FC





Balmoral Oval (BALMO East & West) 42 Plunkett Road, Mosman Club: Mosman FC





#### Bambara Oval (Belrose Oval) (BAMBARA) Forest Way, Belrose Club: BTH Raiders





#### Beacon Hill Oval (BH) Willandra Road, Beacon Hill Club: Beacon Hill FC





Beverly Job Oval
McIntosh Road, Narraweena
Club: Beacon Hill FC





Boondah Oval (BDH)

**Boondah Road, Narrabeen** 

**Club: Narrabeen FC** 





Careel Bay Ovals (CABY) Barrenjoey Road, Avalon Club: Avalon FC





#### Collaroy Plateau Park (colplat) Collaroy Plateau Club: CC Strikers FC





#### County Road Field (county) Forest Way, Belrose Club: Wakehurst FC





Cromer Park Fields (CRMR) 101 South Creek Road Dee Why





#### David Thomas Fields (DT) Slo