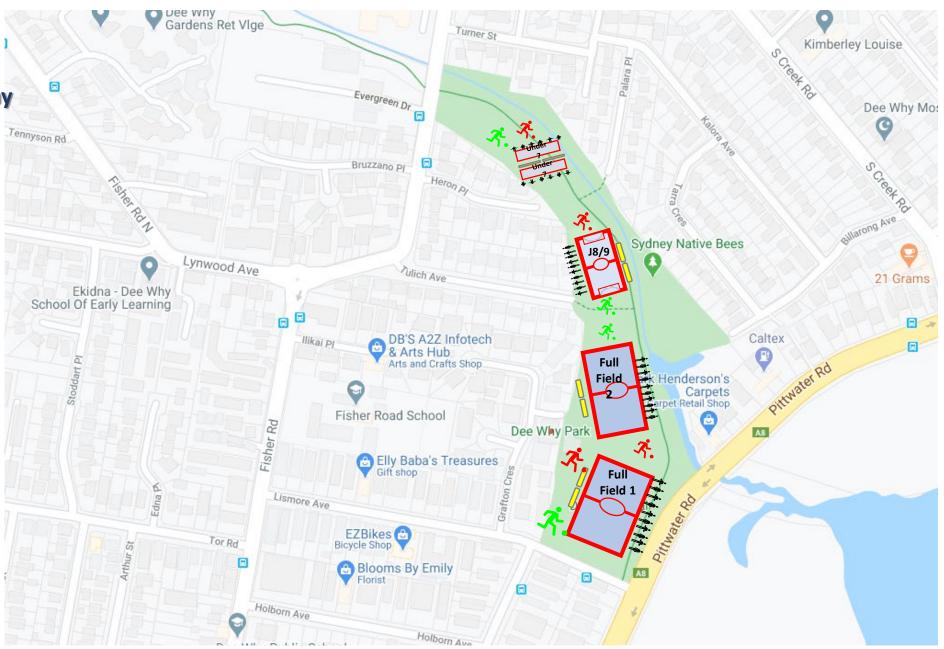

) 42 Plunkett Road, Mosman Club: Mosman FC





#### Bambara Oval (Belrose Oval) (BAMBARA) Forest Way, Belrose Club: BTH Raiders





#### Beacon Hill Oval (BH) Willandra Road, Beacon Hill Club: Beacon Hill FC





Beverly Job Oval
McIntosh Road, Narraweena
Club: Beacon Hill FC





Boondah Oval (BDH)

**Boondah Road, Narrabeen** 

**Club: Narrabeen FC** 





Careel Bay Ovals (CABY) Barrenjoey Road, Avalon Club: Avalon FC





#### Collaroy Plateau Park (colplat) Collaroy Plateau Club: CC Strikers FC





#### County Road Field (county) Forest Way, Belrose Club: Wakehurst FC





Cromer Park Fields (CRMR) 101 South Creek Road Dee Why





#### David Thomas Fields (DT) Sloane Cres, Manly Vale Club: Manly Vale FC





**Dee Why Oval** (DY)

Lismore Avenue, Dee Why

**Club: Dee Why FC** 





#### Georges Heights Oval (GHTS) Dominion Cres, Mosman Club: Mosman FC





#### LM Grahams Reserve (GRHM) Balgowlah Road, Fairlight Club: Brookvale FC





# Harbord Park Waratah St, Freshwater Club: Harbord Football Club





#### Hews Reserve (HEWS) Hews Parade, Belrose Club: Wakehurst FC





#### Killarney Oval (KLRNY) Starkey Street, Killarney Club: FKFC





#### Kitchener Park (KTCH) Pittwater Road, Mona Vale Club: Pittwater RSL FC





#### Lionel Watts Oval (LW) Blackbutts Road Club: Wakehurst FC





## Manly West Park Griffiths Street, Balgowlah Club: Seaforth FC





#### Melwood Oval (MELW) Melwood Avenue, Forestville Club: FKFC





#### Middle Head Oval (MHO) Middle Head Road, Mosman Club: Mosman FC





# Millers Reserve 28 Sloane Cres, Manly Vale Club: Manly Allambie FC