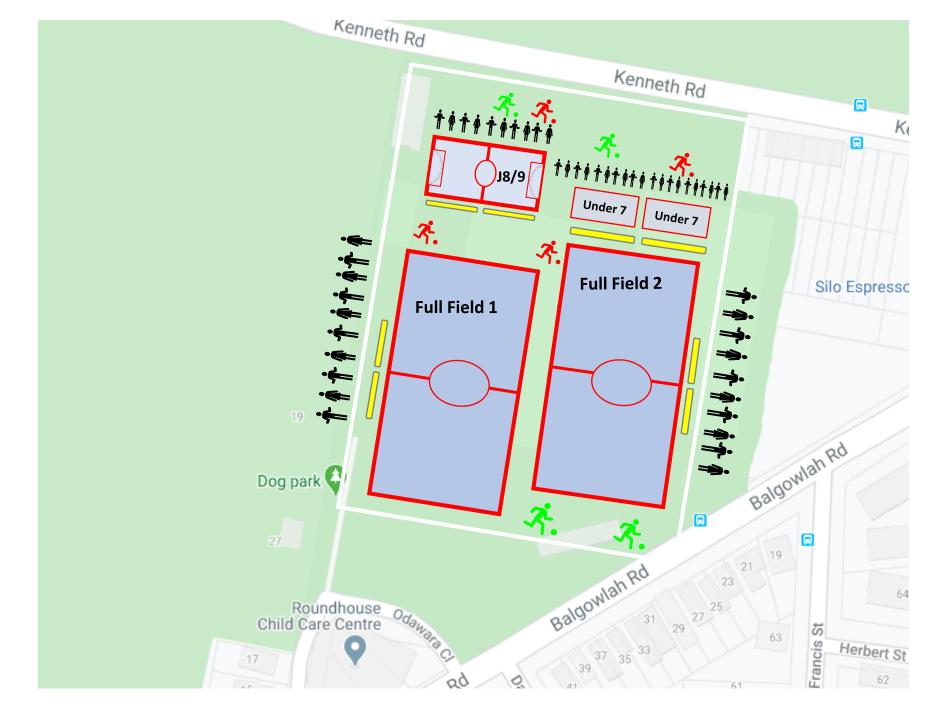

BH) Willandra Road, Beacon Hill Club: Beacon Hill FC





Beverly Job Oval
McIntosh Road, Narraweena
Club: Beacon Hill FC





Boondah Oval (BDH)

**Boondah Road, Narrabeen** 

**Club: Narrabeen FC** 





Careel Bay Ovals (CABY) Barrenjoey Road, Avalon Club: Avalon FC





#### Collaroy Plateau Park (colplat) Collaroy Plateau Club: CC Strikers FC





#### County Road Field (county) Forest Way, Belrose Club: Wakehurst FC





Cromer Park Fields (CRMR) 101 South Creek Road Dee Why





#### David Thomas Fields (DT) Sloane Cres, Manly Vale Club: Manly Vale FC





**Dee Why Oval** (DY)

Lismore Avenue, Dee Why

**Club: Dee Why FC** 





#### Georges Heights Oval (GHTS) Dominion Cres, Mosman Club: Mosman FC





#### LM Grahams Reserve (GRHM) Balgowlah Road, Fairlight Club: Brookvale FC





# Harbord Park Waratah St, Freshwater Club: Harbord Football Club





#### Hews Reserve (HEWS) Hews Parade, Belrose Club: Wakehurst FC





#### Killarney Oval (KLRNY) Starkey Street, Killarney Club: FKFC





#### Kitchener Park (KTCH) Pittwater Road, Mona Vale Club: Pittwater RSL FC





#### Lionel Watts Oval (LW) Blackbutts Road Club: Wakehurst FC





## Manly West Park Griffiths Street, Balgowlah Club: Seaforth FC





#### Melwood Oval (MELW) Melwood Avenue, Forestville Club: FKFC





#### Middle Head Oval (MHO) Middle Head Road, Mosman Club: Mosman FC





# Millers Reserve 28 Sloane Cres, Manly Vale Club: Manly Allambie FC







Narrabeen High School (NARRA HS) Pittwater Road, Narrabeen Club: Narrabeen FC







Passmore Reserve (PASS)

Campbell Parade, Manly Vale Club: St Au