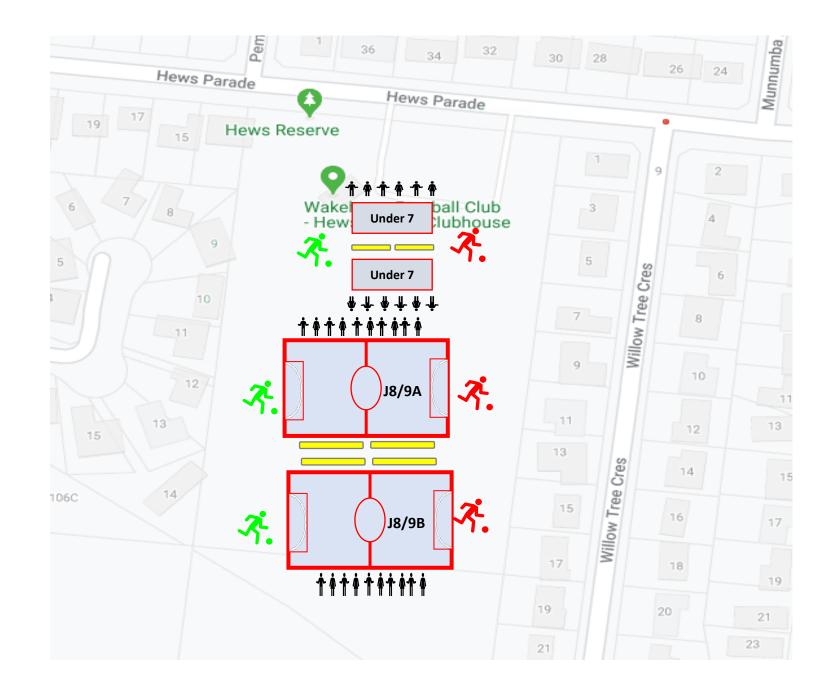

BDH)

**Boondah Road, Narrabeen** 

**Club: Narrabeen FC** 





Careel Bay Ovals (CABY) Barrenjoey Road, Avalon Club: Avalon FC





#### Collaroy Plateau Park (colplat) Collaroy Plateau Club: CC Strikers FC





#### County Road Field (county) Forest Way, Belrose Club: Wakehurst FC





Cromer Park Fields (CRMR) 101 South Creek Road Dee Why





#### David Thomas Fields (DT) Sloane Cres, Manly Vale Club: Manly Vale FC





**Dee Why Oval** (DY)

Lismore Avenue, Dee Why

**Club: Dee Why FC** 





#### Georges Heights Oval (GHTS) Dominion Cres, Mosman Club: Mosman FC





#### LM Grahams Reserve (GRHM) Balgowlah Road, Fairlight Club: Brookvale FC





# Harbord Park Waratah St, Freshwater Club: Harbord Football Club





#### Hews Reserve (HEWS) Hews Parade, Belrose Club: Wakehurst FC





#### Killarney Oval (KLRNY) Starkey Street, Killarney Club: FKFC





#### Kitchener Park (KTCH) Pittwater Road, Mona Vale Club: Pittwater RSL FC





#### Lionel Watts Oval (LW) Blackbutts Road Club: Wakehurst FC





## Manly West Park Griffiths Street, Balgowlah Club: Seaforth FC





#### Melwood Oval (MELW) Melwood Avenue, Forestville Club: FKFC





#### Middle Head Oval (MHO) Middle Head Road, Mosman Club: Mosman FC





# Millers Reserve 28 Sloane Cres, Manly Vale Club: Manly Allambie FC







Narrabeen High School (NARRA HS) Pittwater Road, Narrabeen Club: Narrabeen FC







Passmore Reserve (PASS)

Campbell Parade, Manly Vale Club: St Augustines





### Seaforth Ovals (SFTH)

Wakehurst Parkway, Seaforth

Bluff

**Club: Seaforth FC** 



SPECTATOR AREA Social distancing of 1.