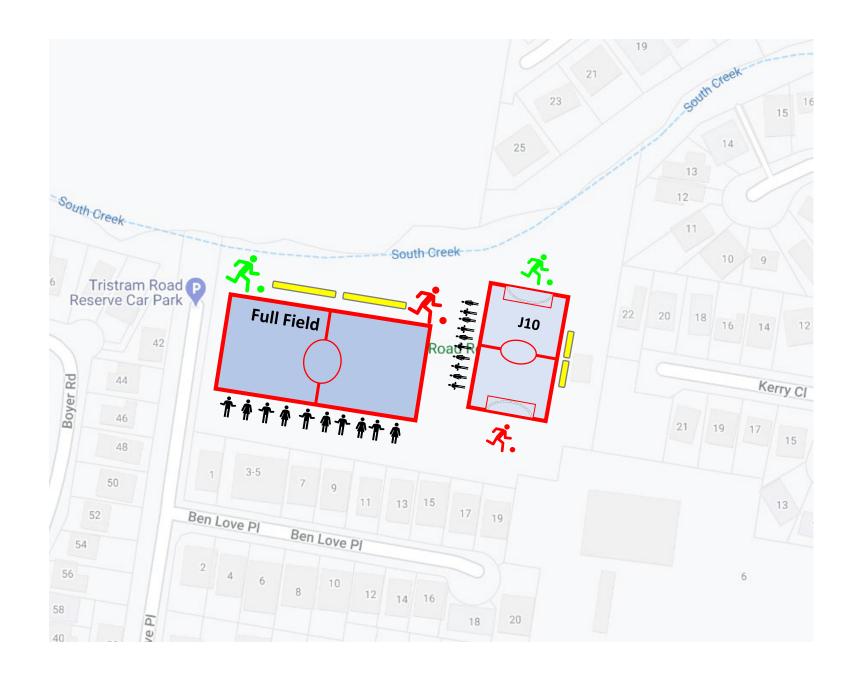

### Tristram Road Ovals Tristram Road, Beacon Hill Club: Beacon Hill FC

Trumans Reserve
Toronto Avenue, Cromer
Club: CC Strikers FC

SPECTATOR AREA Social distancing of 1.5m

**HOME TEAM assembly point** 

AWAY TEAM assembly point

TECHNICAL AREA

Get in, warm-up/play & get out