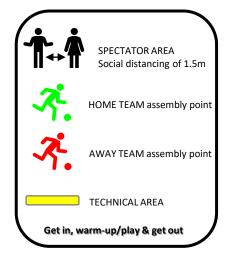

### Seaforth Ovals (SFTH)

Wakehurst Parkway, Seaforth

Bluff

**Club: Seaforth FC** 

SPECTATOR AREA Social distancing of 1.5m

HOME TEAM assembly point

AWAY TEAM assembly point

TECHNICAL AREA

Get in, warm-up/play & get out

St Matthews Farm Reserve (STMAT) Cromer **Club: CC Strikers FC** 

SPECTATOR AREA

**TECHNICAL AREA** 

Get in, warm-up/play & get out

Social distancing of 1.5m

**Tania Park** (TANIA)