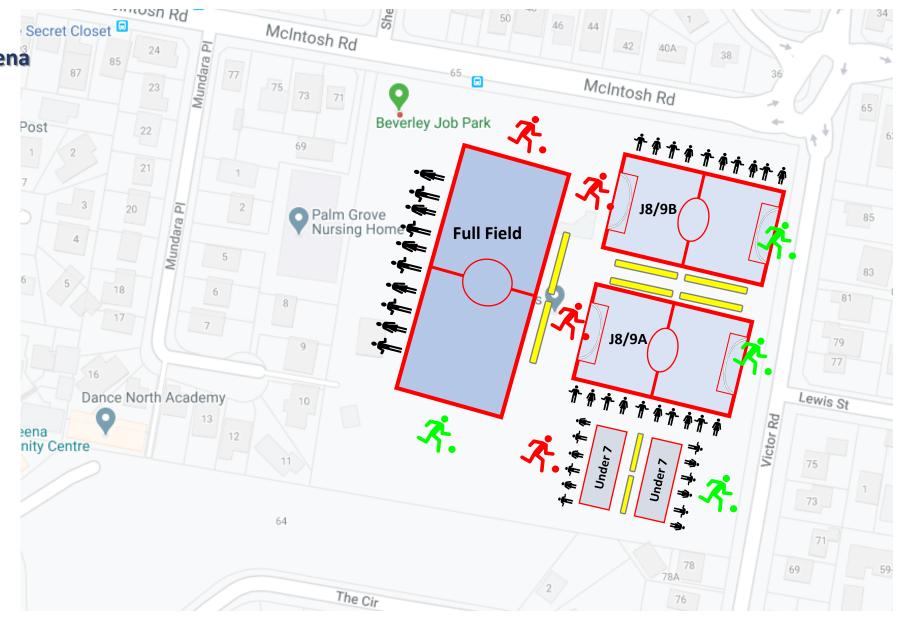

John Fisher Park (Abbott Rd)
(Abbott / ABT)
Abbott Road, Curl Curl
Club: Curl Curl FC





#### Adam Street Reserve (ADAM) Griffith Road, Curl Curl Club: Curl Curl FC





#### Allambie Heights Oval (ALLAM) Allambie Road, Allambie Club: Beacon Hill FC





#### Allan Border Oval (ALLANBDR) Lot 1, The Crescent, Mosman Club: Mosman FC





#### Ararat Reserve (ARARAT) Grattan Cresent, Frenchs Forest Club: Wakehurst FC





Balmoral Oval (BALMO East & West) 42 Plunkett Road, Mosman Club: Mosman FC





#### Bambara Oval (Belrose Oval) (BAMBARA) Forest Way, Belrose Club: BTH Raiders





#### Beacon Hill Oval (BH) Willandra Road, Beacon Hill Club: Beacon Hill FC





Beverly Job Oval
McIntosh Road, Narraweena
Club: Beacon Hill FC





Boondah Oval (BDH)

**Boondah Road, Narrabeen** 

**Club: Narrabeen FC** 





Careel Bay Ovals (CABY) Barrenjoey Road, Avalon Club: Avalon FC





#### Collaroy Plateau Park (colplat) Collaroy Plateau Club: CC Strikers FC





#### County Road Field (county) Forest Way, Belrose Club: Wakehurst FC





Cromer Park Fields (CRMR) 101 South Creek Road Dee Why





#### David Thomas Fields (DT) Sloane Cres, Manly Vale Club: Manly Vale FC





**Dee Why Oval** (DY)

Lismore Avenue, Dee Why

**Club: Dee Why FC** 





#### Georges Heights Oval (GHTS) Dominion Cres, Mosman Club: Mosman FC





#### LM Grahams Reserve (GRHM) Balgowlah Road, Fairlight Club: Brookvale FC





# Harbord Park Waratah St, Freshwater Club: Harbord Football Club





#### Hews Reserve (HEWS) Hews Parade, Belrose Club: