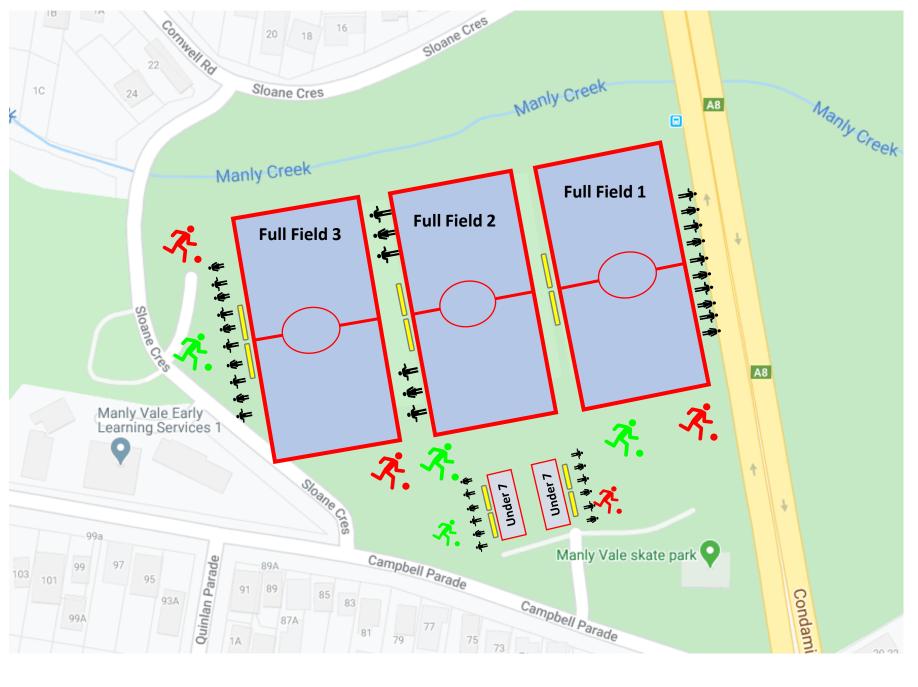

#### David Thomas Fields (DT) Sloane Cres, Manly Vale Club: Manly Vale FC

**Dee Why Oval** (DY)

Lismore Avenue, Dee Why

**Club: Dee Why FC** 