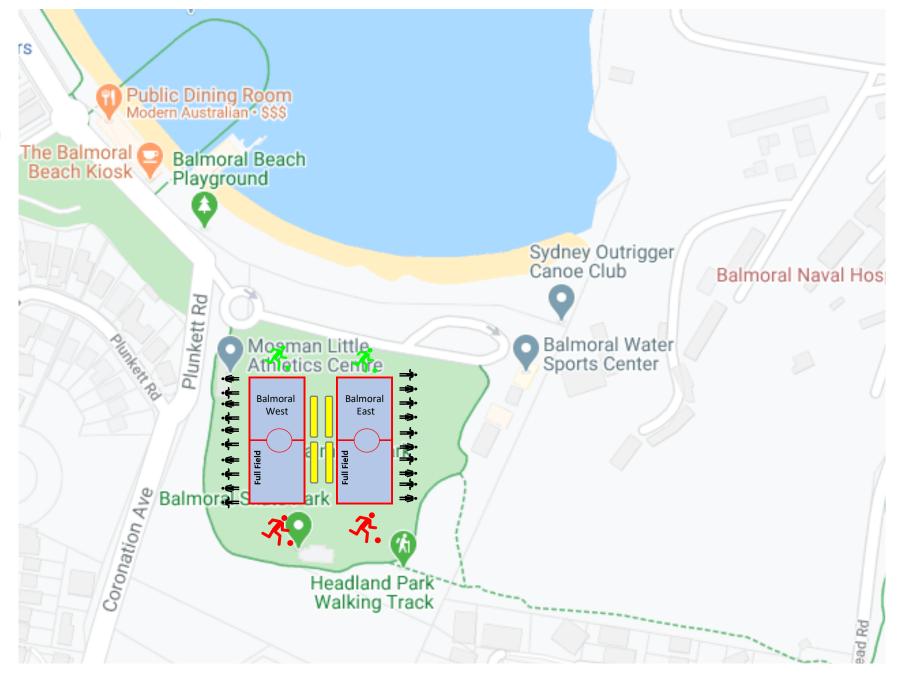

#### Ararat Reserve (ARARAT) Grattan Cresent, Frenchs Forest Club: Wakehurst FC

Balmoral Oval (BALMO East & West) 42 Plunkett Road, Mosman Club: Mosman FC