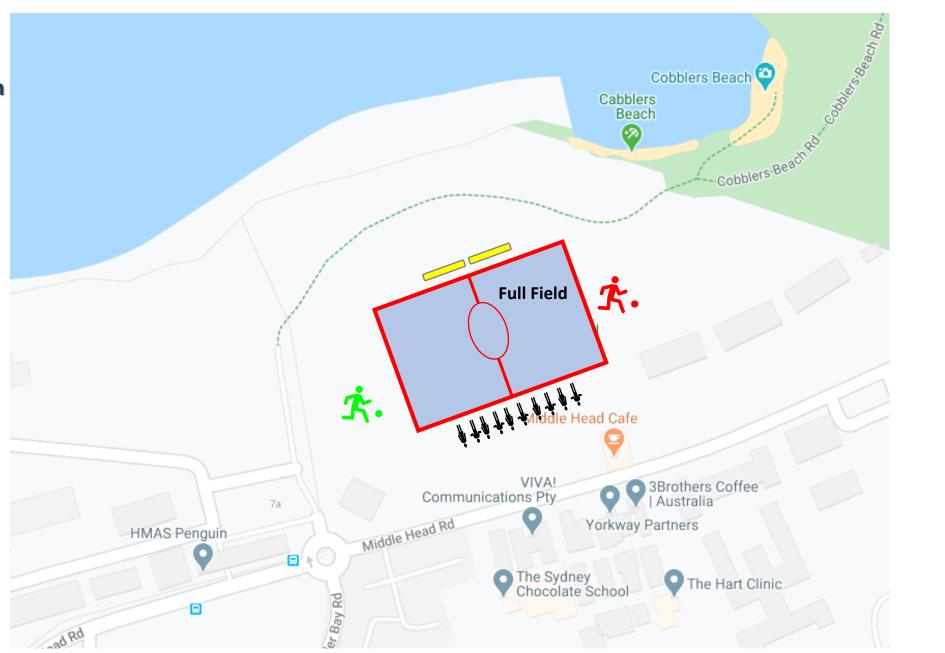

ee Why Oval** (DY)

Lismore Avenue, Dee Why

**Club: Dee Why FC** 





#### Georges Heights Oval (GHTS) Dominion Cres, Mosman Club: Mosman FC





#### LM Grahams Reserve (GRHM) Balgowlah Road, Fairlight Club: Brookvale FC





# Harbord Park Waratah St, Freshwater Club: Harbord Football Club





#### Hews Reserve (HEWS) Hews Parade, Belrose Club: Wakehurst FC





#### Killarney Oval (KLRNY) Starkey Street, Killarney Club: FKFC





#### Kitchener Park (KTCH) Pittwater Road, Mona Vale Club: Pittwater RSL FC





#### Lionel Watts Oval (LW) Blackbutts Road Club: Wakehurst FC





## Manly West Park Griffiths Street, Balgowlah Club: Seaforth FC





#### Melwood Oval (MELW) Melwood Avenue, Forestville Club: FKFC





#### Middle Head Oval (MHO) Middle Head Road, Mosman Club: Mosman FC





# Millers Reserve 28 Sloane Cres, Manly Vale Club: Manly Allambie FC







Narrabeen High School (NARRA HS) Pittwater Road, Narrabeen Club: Narrabeen FC







Passmore Reserve (PASS)

Campbell Parade, Manly Vale Club: St Augustines





### Seaforth Ovals (SFTH)

Wakehurst Parkway, Seaforth

Bluff

**Club: Seaforth FC** 



SPECTATOR AREA Social distancing of 1.5m

HOME TEAM assembly point

AWAY TEAM assembly point

TECHNICAL AREA

Get in, warm-up/play & get out

St Matthews Farm Reserve (STMAT) Cromer **Club: CC Strikers FC** 

SPECTATOR AREA

**TECHNICAL AREA** 

Get in, warm-up/play & get out

Social distancing of 1.5m



**Tania Park** (TANIA)

2 Bareena Drive, Balgowlah Heights

Club: Seaforth Football Club

SPECTATOR AREA

TECHNICAL AREA



Terrey Hills Ovals (TH)

Yulong Avenue,