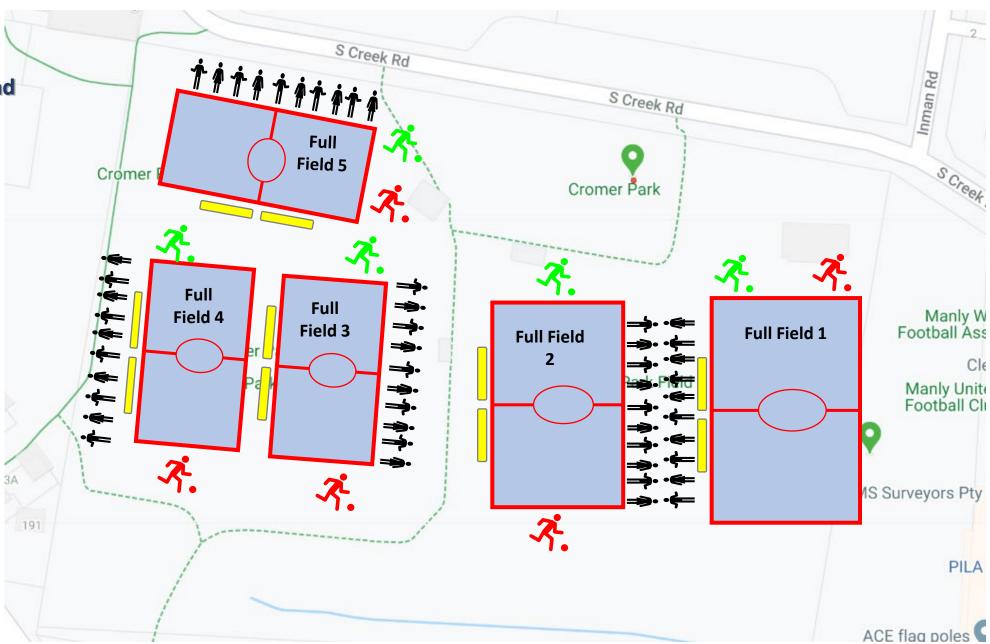

#### County Road Field (county) Forest Way, Belrose Club: Wakehurst FC

Cromer Park Fields (CRMR) 101 South Creek Road Dee Why