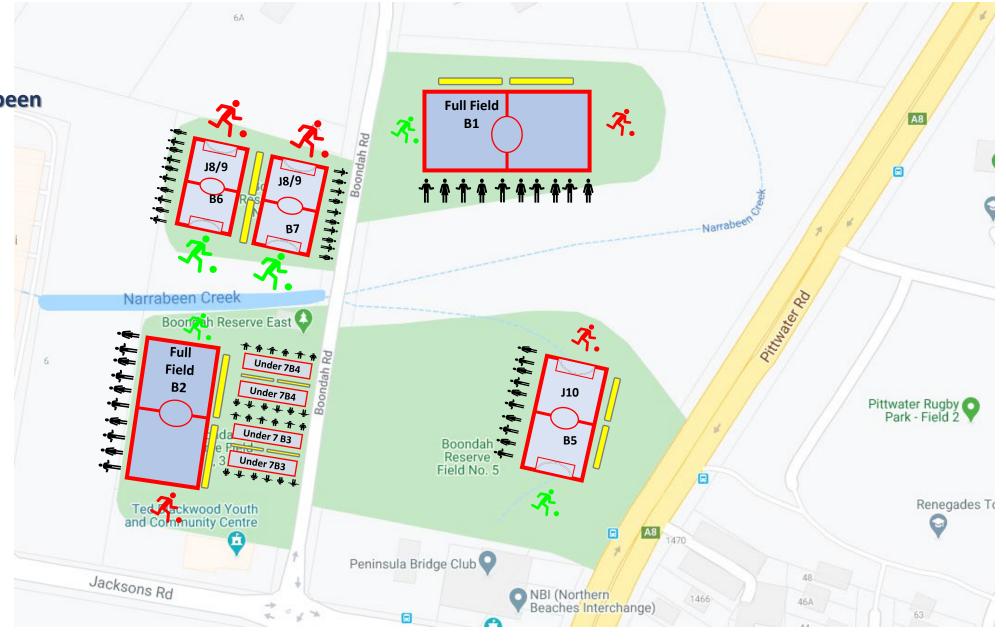

Abbott Rd)
(Abbott / ABT)
Abbott Road, Curl Curl
Club: Curl Curl FC





#### Adam Street Reserve (ADAM) Griffith Road, Curl Curl Club: Curl Curl FC





#### Allambie Heights Oval (ALLAM) Allambie Road, Allambie Club: Beacon Hill FC





#### Allan Border Oval (ALLANBDR) Lot 1, The Crescent, Mosman Club: Mosman FC





#### Ararat Reserve (ARARAT) Grattan Cresent, Frenchs Forest Club: Wakehurst FC





Balmoral Oval (BALMO East & West) 42 Plunkett Road, Mosman Club: Mosman FC





#### Bambara Oval (Belrose Oval) (BAMBARA) Forest Way, Belrose Club: BTH Raiders





#### Beacon Hill Oval (BH) Willandra Road, Beacon Hill Club: Beacon Hill FC





Beverly Job Oval
McIntosh Road, Narraweena
Club: Beacon Hill FC





Boondah Oval (BDH)

**Boondah Road, Narrabeen** 

**Club: Narrabeen FC** 





Careel Bay Ovals (CABY) Barrenjoey Road, Avalon Club: Avalon FC





#### Collaroy Plateau Park (colplat) Collaroy Plateau Club: CC Strikers FC





#### County Road Field (county) Forest Way, Belrose Club: Wakehurst FC





Cromer Park Fields (CRMR) 101 South Creek Road Dee Why





#### David Thomas Fields (DT) Sloane Cres, Manly Vale Club: Manly Vale FC





**Dee Why Oval** (DY)

Lismore Avenue, Dee Why

**Club: Dee Why FC** 





#### Georges Heights Oval (GHTS) Dominion Cres, Mosman Club: Mosman FC





#### LM Grahams Reserve (GRHM) Balgowlah Road, Fairlight Club: Brookvale FC





# Harbord Park Waratah St, Freshwater Club: Harbord Football Club





#### Hews Reserve (HEWS) Hews Parade, Belrose Club: Wakehurst FC





#### Killarney Oval (KLRNY) Starkey Street, Killarney Club: F